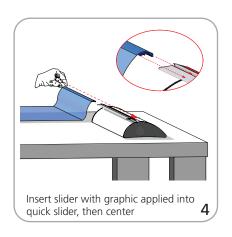

Grippa top rail attachment recommended for semi-permanent or long term use. Adhesive top rail attachment recommended for short term use.

**WARNING**: Always attach graphic to base and top rail before removing the locking pin. After fitting, the graphic should be left for 24 hours before use to ensure the adhesive bonds sufficiently. Opening the base will invalidate the product warranty.

Graphic tension may be re-applied or added by removing the end cap, then turn the ratchet tensioner clockwise.



## additional information:

Graphic materials: 14oz. anti-curl vinyl, 8oz. oxford, 11 mil melinex

Lumina 2 banner lighting option available



snap on & off end caps

## Set-up









## Graphic to top rail attachment (metal insert)



















## Quick slide base attachment

















# **Check out these related products:**