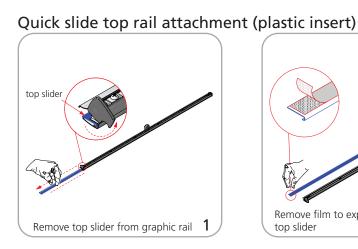

### features and benefits:

- Variable height = 29.5" 83.46"
- **New** telescopic pole
- New integrated pole storage for the twist & lock Premium form molded bag included telescopic pole
- **New** and improved accessory channel featured on top of unit (for literature pocket)
- Quick slide graphic to leader attachment
- Snap on and off end caps
- Graphic tensioner
- Lifetime warranty against manufacturer