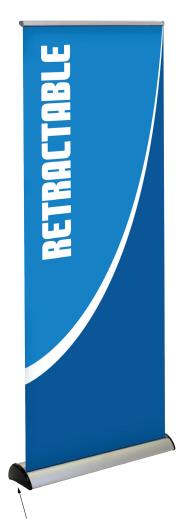

# **Barracuda**

#### BCD-800-S/BCD-800-B

Stylish design and proven reliability makes the Barracuda a popular quality banner stand. The Barracuda is one of the most feature-rich single sided retractable banner stands available and has been specially designed for maximum convenience and ease of use.

### features and benefits:

- Variable height = 29.5" 83.46"
- **New** telescopic pole
- New integrated pole storage for the twist & lock Premium form molded bag included telescopic pole
- **New** and improved accessory channel featured on top of unit (for literature pocket)
- Quick slide graphic to leader attachment
- Snap on and off end caps
- Graphic tensioner
- Lifetime warranty against manufacturer