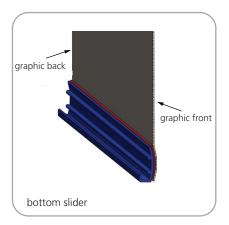

top rail attachment recommended for semi-permanent or long term use. Adhesive top rail attachment recommended for short term use.

**WARNING**: Always attach graphic to base and top rail before removing the locking pin. After fitting, the graphic should be left for 24 hours before use to ensure the adhesive bonds sufficiently. Opening the base will invalidate the product warranty.

Graphic tension may be re-applied or added by removing the end cap, then turn the ratchet tensioner clockwise.



## additional information:

Graphic materials: 14oz. anti-curl vinyl, 8oz. oxford, 11 mil melinex

Lumina 2 banner lighting option available



snap on & off end caps

## Set-up









## Graphic to top rail attachment (metal insert)



















## Quick slide base attachment

















# **Check out these related products:**