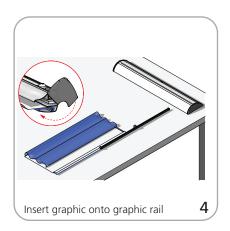

min(h) x 31.50" (w) 750mm(h) x 800mm(w)

Grippa top rail attachment recommended for semi-permanent or long term use. Adhesive top rail attachment recommended for short term use.

**WARNING**: Always attach graphic to base and top rail before removing the locking pin. After fitting, the graphic should be left for 24 hours before use to ensure the adhesive bonds sufficiently. Opening the base will invalidate the product warranty.

Graphic tension may be re-applied or added by removing the end cap, then turn the ratchet tensioner clockwise.



## additional information:

Graphic materials: 14oz. anti-curl vinyl, 8oz. oxford, 11 mil melinex

Lumina 2 banner lighting option available



snap on & off end caps

## Set-up









## Graphic to top rail attachment (metal insert)



















## Quick slide base attachment

















# **Check out these related products:**