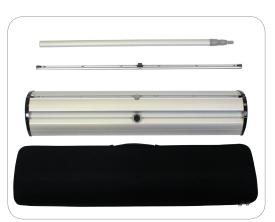

integrated pole storage

We are continually improving and modifying our product range and reserve the right to vary the specifications without prior notice. All dimensions and weights quoted are approximate and we accept no responsibility for variance. E&OE. See Graphic Templates for graphic bleed specifications.

### features and benefits:

- Variable height = 29.5" 83.46"
- **New** telescopic pole
- New integrated pole storage for the twist & lock Premium form molded bag included telescopic pole
- **New** and improved accessory channel featured on top of unit (for literature pocket)
- Quick slide graphic to leader attachment
- Snap on and off end caps
- Graphic tensioner
- Lifetime warranty against manufacturer

#### Weight:

8.4lbs/3.83kg approx. (including carry bag) (Installed graphic add weight)

#### Shipping

Shipping dimensions - ships in one box 36"(h) x 11"(w) x 5"(d) 905mm(h) x 260mm(w) x 105mm(d)