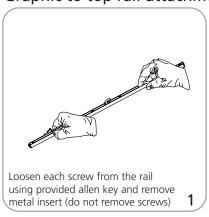

approx.

29.5" min(h) x 31.50" (w) 750mm(h) x 800mm(w)

Grippa top rail attachment recommended for semi-permanent or long term use. Adhesive top rail attachment recommended for short term use.

**WARNING**: Always attach graphic to base and top rail before removing the locking pin. After fitting, the graphic should be left for 24 hours before use to ensure the adhesive bonds sufficiently. Opening the base will invalidate the product warranty.

Graphic tension may be re-applied or added by removing the end cap, then turn the ratchet tensioner clockwise.



## additional information:

Graphic materials: 14oz. anti-curl vinyl, 8oz. oxford, 11 mil melinex

Lumina 2 banner lighting option available



snap on & off end caps

## Set-up









## Graphic to top rail attachment (metal insert)



















## Quick slide base attachment

















# **Check out these related products:**