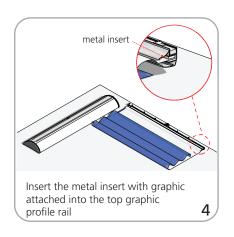

x.

29.5" min(h) x 31.50" (w) 750mm(h) x 800mm(w)

Grippa top rail attachment recommended for semi-permanent or long term use. Adhesive top rail attachment recommended for short term use.

**WARNING**: Always attach graphic to base and top rail before removing the locking pin. After fitting, the graphic should be left for 24 hours before use to ensure the adhesive bonds sufficiently. Opening the base will invalidate the product warranty.

Graphic tension may be re-applied or added by removing the end cap, then turn the ratchet tensioner clockwise.



## additional information:

Graphic materials: 14oz. anti-curl vinyl, 8oz. oxford, 11 mil melinex

Lumina 2 banner lighting option available



snap on & off end caps

## Set-up









## Graphic to top rail attachment (metal insert)



















## Quick slide base attachment

















# **Check out these related products:**