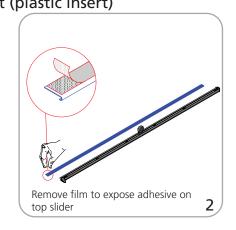

### features and benefits:

- Variable height = 29.5" 83.46"
- **New** telescopic pole
- New integrated pole storage for the twist & lock Premium form molded bag included telescopic pole
- **New** and improved accessory channel featured on top of unit (for literature pocket)
- Quick slide graphic to leader attachment
- Snap on and off end caps
- Graphic tensioner
- Lifetime warranty against manufacturer