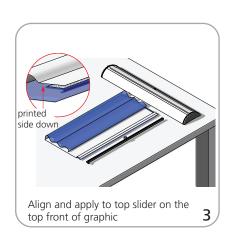

" min(h) x 31.50" (w) 750mm(h) x 800mm(w)

Grippa top rail attachment recommended for semi-permanent or long term use. Adhesive top rail attachment recommended for short term use.

**WARNING**: Always attach graphic to base and top rail before removing the locking pin. After fitting, the graphic should be left for 24 hours before use to ensure the adhesive bonds sufficiently. Opening the base will invalidate the product warranty.

Graphic tension may be re-applied or added by removing the end cap, then turn the ratchet tensioner clockwise.



## additional information:

Graphic materials: 14oz. anti-curl vinyl, 8oz. oxford, 11 mil melinex

Lumina 2 banner lighting option available



snap on & off end caps

## Set-up









## Graphic to top rail attachment (metal insert)



















## Quick slide base attachment

















# **Check out these related products:**