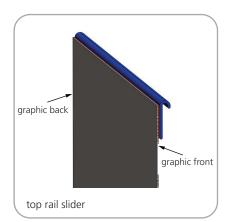

a top rail attachment recommended for semi-permanent or long term use. Adhesive top rail attachment recommended for short term use.

**WARNING**: Always attach graphic to base and top rail before removing the locking pin. After fitting, the graphic should be left for 24 hours before use to ensure the adhesive bonds sufficiently. Opening the base will invalidate the product warranty.

Graphic tension may be re-applied or added by removing the end cap, then turn the ratchet tensioner clockwise.



## additional information:

Graphic materials: 14oz. anti-curl vinyl, 8oz. oxford, 11 mil melinex

Lumina 2 banner lighting option available



snap on & off end caps

## Set-up









## Graphic to top rail attachment (metal insert)



















## Quick slide base attachment

















# **Check out these related products:**