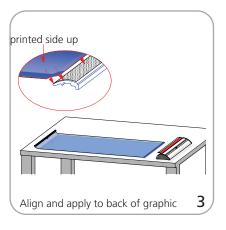

)

Grippa top rail attachment recommended for semi-permanent or long term use. Adhesive top rail attachment recommended for short term use.

**WARNING**: Always attach graphic to base and top rail before removing the locking pin. After fitting, the graphic should be left for 24 hours before use to ensure the adhesive bonds sufficiently. Opening the base will invalidate the product warranty.

Graphic tension may be re-applied or added by removing the end cap, then turn the ratchet tensioner clockwise.



## additional information:

Graphic materials: 14oz. anti-curl vinyl, 8oz. oxford, 11 mil melinex

Lumina 2 banner lighting option available



snap on & off end caps

## Set-up









## Graphic to top rail attachment (metal insert)



















## Quick slide base attachment

















# **Check out these related products:**