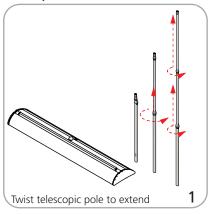

### features and benefits:

- Variable height = 29.5" 83.46"
- **New** telescopic pole
- New integrated pole storage for the twist & lock Premium form molded bag included telescopic pole
- **New** and improved accessory channel featured on top of unit (for literature pocket)
- Quick slide graphic to leader attachment
- Snap on and off end caps
- Graphic tensioner
- Lifetime warranty against manufacturer

## Set-up