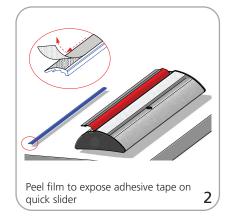

(w)

Grippa top rail attachment recommended for semi-permanent or long term use. Adhesive top rail attachment recommended for short term use.

**WARNING**: Always attach graphic to base and top rail before removing the locking pin. After fitting, the graphic should be left for 24 hours before use to ensure the adhesive bonds sufficiently. Opening the base will invalidate the product warranty.

Graphic tension may be re-applied or added by removing the end cap, then turn the ratchet tensioner clockwise.



## additional information:

Graphic materials: 14oz. anti-curl vinyl, 8oz. oxford, 11 mil melinex

Lumina 2 banner lighting option available



snap on & off end caps

## Set-up









## Graphic to top rail attachment (metal insert)



















## Quick slide base attachment

















# **Check out these related products:**