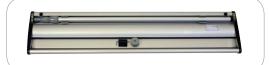

# **Barracuda**

#### BCD-800-S/BCD-800-B

Stylish design and proven reliability makes the Barracuda a popular quality banner stand. The Barracuda is one of the most feature-rich single sided retractable banner stands available and has been specially designed for maximum convenience and ease of use.







integrated pole storage

We are continually improving and modifying our product range and reserve the right to vary the specifications without prior notice. All dimensions and weights quoted are approximate and we accept no responsibility for variance. E&OE. See Graphic Templates for graphic bleed specifications.

### features and benefits:

- Variable height = 29.5" 83.46"
- **New** telescopic pole
- New integrated pole storage for the twist & lock Premium form molded bag included telescopic pole
- **New** and improved accessory channel featured on top of unit (for literature pocket)
- Quick slide graphic to leader attachment
- Snap on and off end caps
- Graphic tensioner
- Lifetime warranty against manufacturer

### dimensions:

#### Hardware Graphic Visible dimensions: Assembled unit: