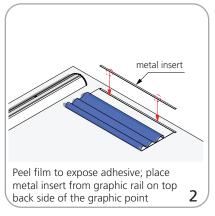

pprox.

29.5" min(h) x 31.50" (w) 750mm(h) x 800mm(w)

Grippa top rail attachment recommended for semi-permanent or long term use. Adhesive top rail attachment recommended for short term use.

**WARNING**: Always attach graphic to base and top rail before removing the locking pin. After fitting, the graphic should be left for 24 hours before use to ensure the adhesive bonds sufficiently. Opening the base will invalidate the product warranty.

Graphic tension may be re-applied or added by removing the end cap, then turn the ratchet tensioner clockwise.



## additional information:

Graphic materials: 14oz. anti-curl vinyl, 8oz. oxford, 11 mil melinex

Lumina 2 banner lighting option available



snap on & off end caps

## Set-up









## Graphic to top rail attachment (metal insert)



















## Quick slide base attachment

















# **Check out these related products:**