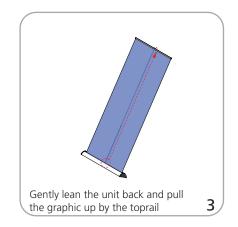

c approx.

9lbs/3.83kg shipping weight without graphic approx.

29.5" min(h) x 31.50" (w) 750mm(h) x 800mm(w)

Grippa top rail attachment recommended for semi-permanent or long term use. Adhesive top rail attachment recommended for short term use.

**WARNING**: Always attach graphic to base and top rail before removing the locking pin. After fitting, the graphic should be left for 24 hours before use to ensure the adhesive bonds sufficiently. Opening the base will invalidate the product warranty.

Graphic tension may be re-applied or added by removing the end cap, then turn the ratchet tensioner clockwise.



## additional information:

Graphic materials: 14oz. anti-curl vinyl, 8oz. oxford, 11 mil melinex

Lumina 2 banner lighting option available



snap on & off end caps

## Set-up









## Graphic to top rail attachment (metal insert)



















## Quick slide base attachment

















# **Check out these related products:**