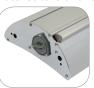

## Quick slide base attachment

Graphic tension may be re-applied or added by removing the end cap, then turn the ratchet tensioner clockwise.