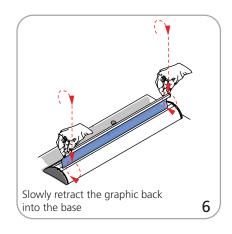

ppa top rail attachment recommended for semi-permanent or long term use. Adhesive top rail attachment recommended for short term use.

**WARNING**: Always attach graphic to base and top rail before removing the locking pin. After fitting, the graphic should be left for 24 hours before use to ensure the adhesive bonds sufficiently. Opening the base will invalidate the product warranty.

Graphic tension may be re-applied or added by removing the end cap, then turn the ratchet tensioner clockwise.



## additional information:

Graphic materials: 14oz. anti-curl vinyl, 8oz. oxford, 11 mil melinex

Lumina 2 banner lighting option available



snap on & off end caps

## Set-up









## Graphic to top rail attachment (metal insert)



















## Quick slide base attachment

















# **Check out these related products:**