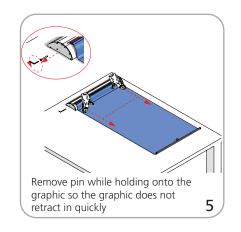

**WARNING**: Always attach graphic to base and top rail before removing the locking pin. After fitting, the graphic should be left for 24 hours before use to ensure the adhesive bonds sufficiently. Opening the base will invalidate the product warranty.

## Quick slide base attachment