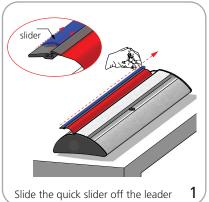

mm(w)

Grippa top rail attachment recommended for semi-permanent or long term use. Adhesive top rail attachment recommended for short term use.

**WARNING**: Always attach graphic to base and top rail before removing the locking pin. After fitting, the graphic should be left for 24 hours before use to ensure the adhesive bonds sufficiently. Opening the base will invalidate the product warranty.

Graphic tension may be re-applied or added by removing the end cap, then turn the ratchet tensioner clockwise.



## additional information:

Graphic materials: 14oz. anti-curl vinyl, 8oz. oxford, 11 mil melinex

Lumina 2 banner lighting option available



snap on & off end caps

## Set-up









## Graphic to top rail attachment (metal insert)



















## Quick slide base attachment

















# **Check out these related products:**