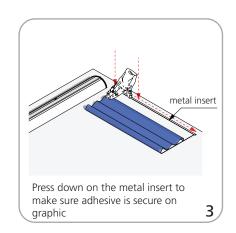

rox.

29.5" min(h) x 31.50" (w) 750mm(h) x 800mm(w)

Grippa top rail attachment recommended for semi-permanent or long term use. Adhesive top rail attachment recommended for short term use.

**WARNING**: Always attach graphic to base and top rail before removing the locking pin. After fitting, the graphic should be left for 24 hours before use to ensure the adhesive bonds sufficiently. Opening the base will invalidate the product warranty.

Graphic tension may be re-applied or added by removing the end cap, then turn the ratchet tensioner clockwise.



## additional information:

Graphic materials: 14oz. anti-curl vinyl, 8oz. oxford, 11 mil melinex

Lumina 2 banner lighting option available



snap on & off end caps

## Set-up









## Graphic to top rail attachment (metal insert)



















## Quick slide base attachment

















# **Check out these related products:**