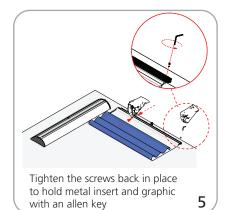

29.5" min(h) x 31.50" (w) 750mm(h) x 800mm(w)

Grippa top rail attachment recommended for semi-permanent or long term use. Adhesive top rail attachment recommended for short term use.

**WARNING**: Always attach graphic to base and top rail before removing the locking pin. After fitting, the graphic should be left for 24 hours before use to ensure the adhesive bonds sufficiently. Opening the base will invalidate the product warranty.

Graphic tension may be re-applied or added by removing the end cap, then turn the ratchet tensioner clockwise.



## additional information:

Graphic materials: 14oz. anti-curl vinyl, 8oz. oxford, 11 mil melinex

Lumina 2 banner lighting option available



snap on & off end caps

## Set-up









## Graphic to top rail attachment (metal insert)



















## Quick slide base attachment

















# **Check out these related products:**