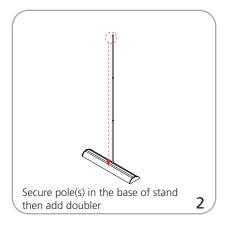

hic approx.

9lbs/3.83kg shipping weight without graphic approx.

29.5" min(h) x 31.50" (w) 750mm(h) x 800mm(w)

Grippa top rail attachment recommended for semi-permanent or long term use. Adhesive top rail attachment recommended for short term use.

**WARNING**: Always attach graphic to base and top rail before removing the locking pin. After fitting, the graphic should be left for 24 hours before use to ensure the adhesive bonds sufficiently. Opening the base will invalidate the product warranty.

Graphic tension may be re-applied or added by removing the end cap, then turn the ratchet tensioner clockwise.



## additional information:

Graphic materials: 14oz. anti-curl vinyl, 8oz. oxford, 11 mil melinex

Lumina 2 banner lighting option available



snap on & off end caps

## Set-up









## Graphic to top rail attachment (metal insert)



















## Quick slide base attachment

















# **Check out these related products:**