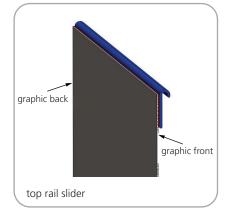

|

or ive bonds sufficiently. Opening the base will invalidate the product warranty.

Graphic tension may be re-applied or added by removing the end cap, then turn the ratchet tensioner clockwise.



| Lumina 2 banner lighting option available | Lumina 2 | banner | lighting | option | available |
|-------------------------------------------|----------|--------|----------|--------|-----------|
|-------------------------------------------|----------|--------|----------|--------|-----------|



Set-up









#### Graphic to top rail attachment (metal insert)





#### Quick slide top rail attachment (plastic insert)









#### Quick slide base attachment

















## **Check out these related products:**