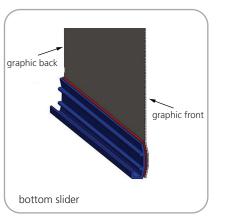

|

or ive bonds sufficiently. Opening the base will invalidate the product warranty.

Graphic tension may be re-applied or added by removing the end cap, then turn the ratchet tensioner clockwise.



| Lumina 2 banner lighting option available | Lumina 2 | banner | lighting | option | available |
|-------------------------------------------|----------|--------|----------|--------|-----------|
|-------------------------------------------|----------|--------|----------|--------|-----------|



Set-up









#### Graphic to top rail attachment (metal insert)





#### Quick slide top rail attachment (plastic insert)









#### Quick slide base attachment

















## **Check out these related products:**