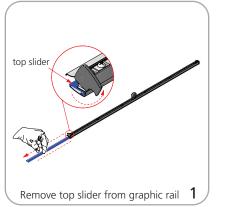

|                                                                                                                                                   |

or ive bonds sufficiently. Opening the base will invalidate the product warranty.

Graphic tension may be re-applied or added by removing the end cap, then turn the ratchet tensioner clockwise.



| Lumina 2 banner lighting option available | Lumina 2 | banner | lighting | option | available |
|-------------------------------------------|----------|--------|----------|--------|-----------|
|-------------------------------------------|----------|--------|----------|--------|-----------|



Set-up









#### Graphic to top rail attachment (metal insert)





#### Quick slide top rail attachment (plastic insert)









#### Quick slide base attachment

















## **Check out these related products:**