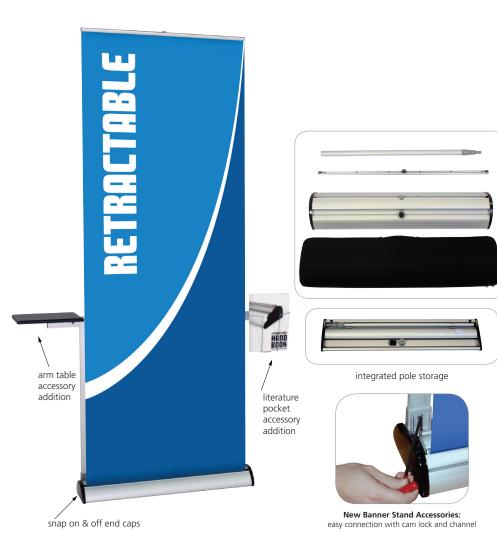

#### BCD-800-S/BCD-800-B

Stylish design and proven reliability makes the Barracuda a popular guality banner stand. The Barracuda is one of the most feature-rich single sided retractable banner stands available and has been specially designed for maximum convenience and ease of use.

#### features and benefits:

- Variable height = 29.5" 83.46"
- **New** telescopic pole
- New integrated pole storage for the twist & lock Premium form molded bag included telescopic pole
- New accessory channel featured on the top of the unit (to add a literature pocket or arm table accessory)

- Snap on and off end caps
- Graphic tensioner
- Lifetime warranty against manufacturer defects

| (h) max x 34"(w) x 7.7"(d) approx.<br>m(h) x 865mm(w) x 195mm(d) approx.                  | 83.46" max(h) x 31.50" (w)<br>2120mm(h) x 800mm(w)                                                                                                |
|-------------------------------------------------------------------------------------------|---------------------------------------------------------------------------------------------------------------------------------------------------|
| l <b>imensions:</b><br>h) x 34"(w) x 7.7"(d) approx.<br>(h) x 865mm(w) x 195mm(d) approx. | 29.5" min(h) x 31.50" (w)<br>750mm(h) x 800mm(w)                                                                                                  |
| it:<br>3.83kg approx. (including carry bag)<br>ed graphic add weight)                     | Grippa top rail attachment recommended for<br>semi-permanent or long term use. Adhesive<br>top rail attachment recommended for short<br>term use. |
|                                                                                           | WARNING: Always attach graphic to base and top rail before removing the locking pin.                                                              |
| g                                                                                         | After fitting, the graphic should be left for 24 hours before use to ensure the adhesive                                                          |
|                                                                                           |                                                                                                                                                   |

#### Graphic to top rail attachment (metal insert)

#### Quick slide top rail attachment (plastic insert)

#### Quick slide base attachment