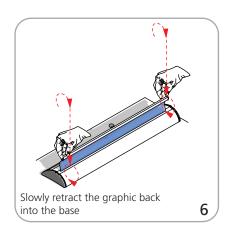

|

or ive bonds sufficiently. Opening the base will invalidate the product warranty.

Graphic tension may be re-applied or added by removing the end cap, then turn the ratchet tensioner clockwise.



| Lumina 2 banner lighting option available | Lumina 2 | banner | lighting | option | available |
|-------------------------------------------|----------|--------|----------|--------|-----------|
|-------------------------------------------|----------|--------|----------|--------|-----------|



Set-up









#### Graphic to top rail attachment (metal insert)





#### Quick slide top rail attachment (plastic insert)









#### Quick slide base attachment

















## **Check out these related products:**