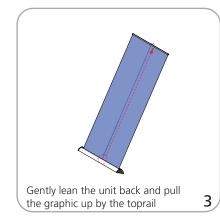

|
|                                                                                           |                                                                                                                                                   |

or ive bonds sufficiently. Opening the base will invalidate the product warranty.

Graphic tension may be re-applied or added by removing the end cap, then turn the ratchet tensioner clockwise.



| Lumina 2 banner lighting option available | Lumina 2 | banner | lighting | option | available |
|-------------------------------------------|----------|--------|----------|--------|-----------|
|-------------------------------------------|----------|--------|----------|--------|-----------|



Set-up









#### Graphic to top rail attachment (metal insert)





#### Quick slide top rail attachment (plastic insert)









#### Quick slide base attachment

















## **Check out these related products:**