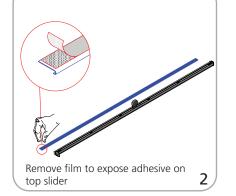

|                                                                                                                                                   |

or ive bonds sufficiently. Opening the base will invalidate the product warranty.

Graphic tension may be re-applied or added by removing the end cap, then turn the ratchet tensioner clockwise.



| Lumina 2 banner lighting option available | Lumina 2 | banner | lighting | option | available |
|-------------------------------------------|----------|--------|----------|--------|-----------|
|-------------------------------------------|----------|--------|----------|--------|-----------|



Set-up









#### Graphic to top rail attachment (metal insert)





#### Quick slide top rail attachment (plastic insert)









#### Quick slide base attachment

















## **Check out these related products:**