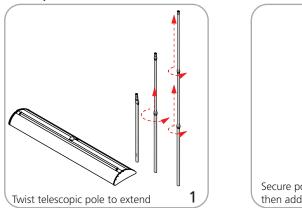

#### features and benefits:

- Variable height = 29.5" 83.46"
- **New** telescopic pole
- New integrated pole storage for the twist & lock Premium form molded bag included telescopic pole
- New accessory channel featured on the top of the unit (to add a literature pocket or arm table accessory)