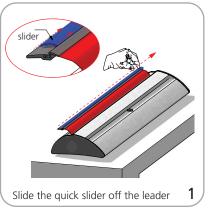

|

or ive bonds sufficiently. Opening the base will invalidate the product warranty.

Graphic tension may be re-applied or added by removing the end cap, then turn the ratchet tensioner clockwise.



| Lumina 2 banner lighting option available | Lumina 2 | banner | lighting | option | available |
|-------------------------------------------|----------|--------|----------|--------|-----------|
|-------------------------------------------|----------|--------|----------|--------|-----------|



Set-up









#### Graphic to top rail attachment (metal insert)





#### Quick slide top rail attachment (plastic insert)









#### Quick slide base attachment

















## **Check out these related products:**