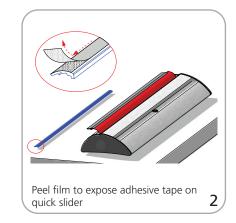

|

or ive bonds sufficiently. Opening the base will invalidate the product warranty.

Graphic tension may be re-applied or added by removing the end cap, then turn the ratchet tensioner clockwise.



| Lumina 2 banner lighting option available | Lumina 2 | banner | lighting | option | available |
|-------------------------------------------|----------|--------|----------|--------|-----------|
|-------------------------------------------|----------|--------|----------|--------|-----------|



Set-up









#### Graphic to top rail attachment (metal insert)





#### Quick slide top rail attachment (plastic insert)









#### Quick slide base attachment

















## **Check out these related products:**