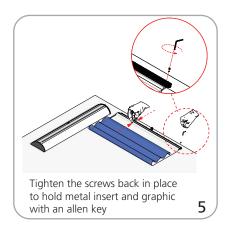

|                                                                                                                                                   |

or ive bonds sufficiently. Opening the base will invalidate the product warranty.

Graphic tension may be re-applied or added by removing the end cap, then turn the ratchet tensioner clockwise.



| Lumina 2 banner lighting option available | Lumina 2 | banner | lighting | option | available |
|-------------------------------------------|----------|--------|----------|--------|-----------|
|-------------------------------------------|----------|--------|----------|--------|-----------|



Set-up









#### Graphic to top rail attachment (metal insert)





#### Quick slide top rail attachment (plastic insert)









#### Quick slide base attachment

















## **Check out these related products:**