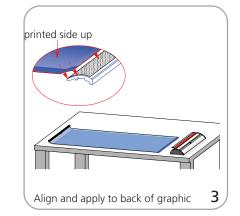

|

or ive bonds sufficiently. Opening the base will invalidate the product warranty.

Graphic tension may be re-applied or added by removing the end cap, then turn the ratchet tensioner clockwise.



| Lumina 2 banner lighting option available | Lumina 2 | banner | lighting | option | available |
|-------------------------------------------|----------|--------|----------|--------|-----------|
|-------------------------------------------|----------|--------|----------|--------|-----------|



Set-up









#### Graphic to top rail attachment (metal insert)





#### Quick slide top rail attachment (plastic insert)









#### Quick slide base attachment

















## **Check out these related products:**