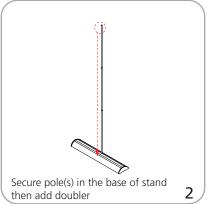

|
|                                                                                           |                                                                                                                                                   |

or ive bonds sufficiently. Opening the base will invalidate the product warranty.

Graphic tension may be re-applied or added by removing the end cap, then turn the ratchet tensioner clockwise.



| Lumina 2 banner lighting option available | Lumina 2 | banner | lighting | option | available |
|-------------------------------------------|----------|--------|----------|--------|-----------|
|-------------------------------------------|----------|--------|----------|--------|-----------|



Set-up









#### Graphic to top rail attachment (metal insert)





#### Quick slide top rail attachment (plastic insert)









#### Quick slide base attachment

















## **Check out these related products:**