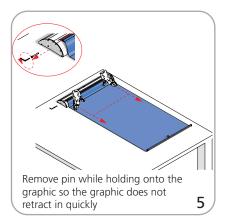

|

or ive bonds sufficiently. Opening the base will invalidate the product warranty.

Graphic tension may be re-applied or added by removing the end cap, then turn the ratchet tensioner clockwise.



| Lumina 2 banner lighting option available | Lumina 2 | banner | lighting | option | available |
|-------------------------------------------|----------|--------|----------|--------|-----------|
|-------------------------------------------|----------|--------|----------|--------|-----------|



Set-up









#### Graphic to top rail attachment (metal insert)





#### Quick slide top rail attachment (plastic insert)









#### Quick slide base attachment

















## **Check out these related products:**