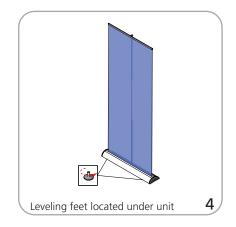

|
|                                                                                           |                                                                                                                                                   |

or ive bonds sufficiently. Opening the base will invalidate the product warranty.

Graphic tension may be re-applied or added by removing the end cap, then turn the ratchet tensioner clockwise.



| Lumina 2 banner lighting option available | Lumina 2 | banner | lighting | option | available |
|-------------------------------------------|----------|--------|----------|--------|-----------|
|-------------------------------------------|----------|--------|----------|--------|-----------|



Set-up









#### Graphic to top rail attachment (metal insert)





#### Quick slide top rail attachment (plastic insert)









#### Quick slide base attachment

















## **Check out these related products:**