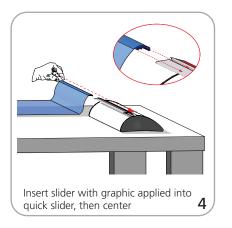

|

or ive bonds sufficiently. Opening the base will invalidate the product warranty.

Graphic tension may be re-applied or added by removing the end cap, then turn the ratchet tensioner clockwise.



| Lumina 2 banner lighting option available | Lumina 2 | banner | lighting | option | available |
|-------------------------------------------|----------|--------|----------|--------|-----------|
|-------------------------------------------|----------|--------|----------|--------|-----------|



Set-up









#### Graphic to top rail attachment (metal insert)





#### Quick slide top rail attachment (plastic insert)









#### Quick slide base attachment

















## **Check out these related products:**