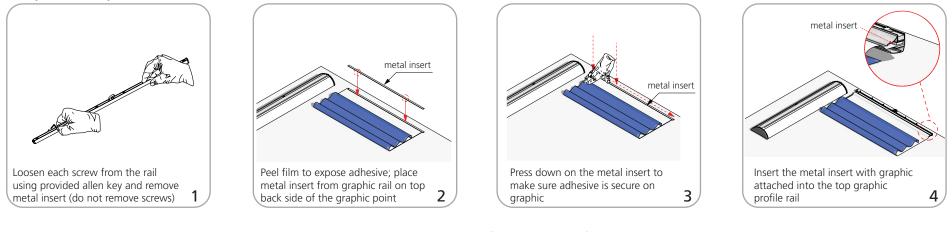

|                                                                                                                                                   |

or ive bonds sufficiently. Opening the base will invalidate the product warranty.

Graphic tension may be re-applied or added by removing the end cap, then turn the ratchet tensioner clockwise.



| Lumina 2 banner lighting option available | Lumina 2 | banner | lighting | option | available |
|-------------------------------------------|----------|--------|----------|--------|-----------|
|-------------------------------------------|----------|--------|----------|--------|-----------|



Set-up









#### Graphic to top rail attachment (metal insert)





#### Quick slide top rail attachment (plastic insert)









#### Quick slide base attachment

















## **Check out these related products:**