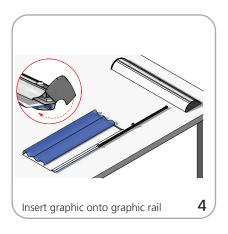

|                                                                                                                                                   |

or ive bonds sufficiently. Opening the base will invalidate the product warranty.

Graphic tension may be re-applied or added by removing the end cap, then turn the ratchet tensioner clockwise.



| Lumina 2 banner lighting option available | Lumina 2 | banner | lighting | option | available |
|-------------------------------------------|----------|--------|----------|--------|-----------|
|-------------------------------------------|----------|--------|----------|--------|-----------|



Set-up









#### Graphic to top rail attachment (metal insert)





#### Quick slide top rail attachment (plastic insert)









#### Quick slide base attachment

















## **Check out these related products:**