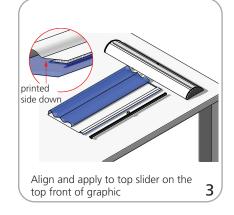

|                                                                                                                                                   |

or ive bonds sufficiently. Opening the base will invalidate the product warranty.

Graphic tension may be re-applied or added by removing the end cap, then turn the ratchet tensioner clockwise.



| Lumina 2 banner lighting option available | Lumina 2 | banner | lighting | option | available |
|-------------------------------------------|----------|--------|----------|--------|-----------|
|-------------------------------------------|----------|--------|----------|--------|-----------|



Set-up









#### Graphic to top rail attachment (metal insert)





#### Quick slide top rail attachment (plastic insert)









#### Quick slide base attachment

















## **Check out these related products:**