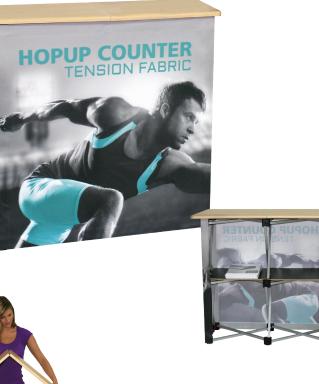

# **Hopup Counter**

### HOP-CT-S

Hopup tension fabric displays are simple, versatile and can be set up in seconds. The Hopup Counter mimics the traditional Hopup construction and assembly making it easy to use. The fabric graphic attaches easily and stays on for easy storage. With four different tabletop counter colors to choose from, the Hopup Counter is the perfect addition to any area.

# features and benefits:

- Quick to set up
- Easy to store and ship
- Hinged top
- Collapses to a fraction of its size
- Supports 50 lbs / 22.68 kg max weight
- Four counter finishes to choose from
- Includes black internal shelf
- Lifetime warranty against manufacturer defects

#### dimensions: Hardware<sup>.</sup> Graphics: Assembled unit: Total visual area: 39.5"w x 36"h x 15.5"d Open Back: 1003mm(w) x 914mm(h) x 394mm(d) 63"w x 34"h (includes end caps) 1600mm(w) x 864mm(h) Base dimensions. 35.25" w x 35" h x 12.5" d Front visual: 895mm(w) x 889mm(h) x 318mm(d) 34"w x 34"h 864mm(w) x 864mm(h) Counter dimensions (hinged in half): 39.5" w x .75" h x 15.5" d Total visual area: 1003mm(w) x 19mm(h) x 394mm(d) Full Wrap: 93.75"w x 34"h Shelf dimensions: 2381mm(w) x 864mm(h) 32"w x 12"d (shelf split in two pieces) Recommended front/back visual area 813mm(w) x 305mm(d) (due to stitch lines): 30"w x 30"h 762mm(w) x 762mm(h) Shipping: Please be sure to include a 2" bleed around perimeter. Shipping dimensions - ships in a box: 22" x 16" x 13" Refer to related graphic template for more 559mm x 406mm x 330mm information. Shipping weight: Visit exhibitors-handbook com/ 25.1 lbs / 11.4 kg graphic-templates \*Must keep all packaging and continue to additional information: reuse it as it protects the counter - Counter can support weight 50 lbs / 22.7 kg max