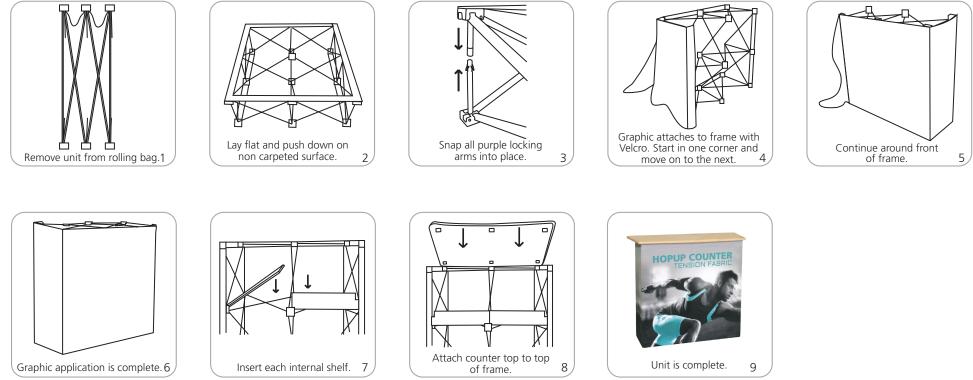

.75" h x 15.5" d Total visual area: 1003mm(w) x 19mm(h) x 394mm(d) Full Wrap: 93.75"w x 34"h Shelf dimensions: 2381mm(w) x 864mm(h) 32"w x 12"d (shelf split in two pieces) Recommended front/back visual area 813mm(w) x 305mm(d) (due to stitch lines): 30"w x 30"h 762mm(w) x 762mm(h) Shipping: Please be sure to include a 2" bleed around perimeter. Shipping dimensions - ships in a box: 22" x 16" x 13" Refer to related graphic template for more 559mm x 406mm x 330mm information. Shipping weight: Visit exhibitors-handbook com/ 25.1 lbs / 11.4 kg graphic-templates \*Must keep all packaging and continue to additional information: reuse it as it protects the counter - Counter can support weight 50 lbs / 22.7 kg max

- Internal shelves can each support 5 lbs / 2.3 kg max

## HOPUP COUNTER ASSEMBLY