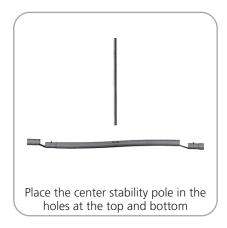

Assembly:
Assemble unit by laying tubes flat on the floor. Connect the bungee tube rails by pressing the push snap buttons in and sliding over (see drawing below) following the number labels listed, T1 to T1, T2 to T2 and so on.