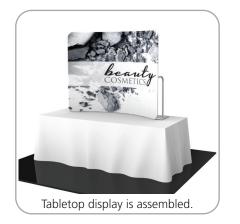

#### FMLT-ESS-HTT-01

Formulate™ Essential Tabletop displays have customary frame features, are portable and come in Straight, Vertical Curved and Horizontal Curved options. The economy aluminum tube frame features bungee cords, rounded corners and comes with a one year limited warranty. Simply pull the pillowcase fabric graphic over the frame and zip. All displays have an overall height of 5ft and fit on a 8ft wide table and come with a canvas carry bag.

#### dimensions:

| Hardware                                                                                                                                | Graphic                                                          |
|-----------------------------------------------------------------------------------------------------------------------------------------|------------------------------------------------------------------|
| Assembled unit:<br>72"w x 60.25"h x 14"d<br>1829mm(w) x 1530.35mm(h) x 260.35mm(d)                                                      | Total visual area:<br>76"w x 60.5"h<br>1930.4mm(w) x 1536.7mm(h) |
| Approximate weight:<br>14.69 lbs / 6.66 kgs                                                                                             | Please be sure to include a 2" bleed around the perimeter.       |
|                                                                                                                                         | Refer to related graphic template for more information.          |
| Shipping                                                                                                                                | Visit:                                                           |
| Shipping dimensions:<br>31.9"I x 8.26"w x 7.09"h<br>810mm(l) x 210mm(w) x 180mm(h)<br>Approximate shipping weight:<br>23.64 lbs / 4 kgs | www.exhibitors-handbook.com/<br>graphic-templates                |