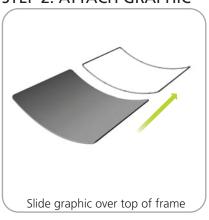

### **STEP 1: ASSEMBLE FRAME**

STEP 2: ATTACH GRAPHIC

**STEP 3: ATTACH FEET** 