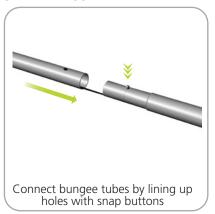

Assembly:
Assemble unit by laying tubes flat on the floor. Connect the bungee tube rails by pressing the push snap buttons in and sliding over (see drawing below) following the number labels listed, T1 to T1, T2 to T2 and so on.