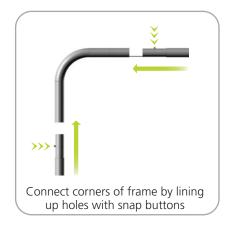

Assembly:
Assemble unit by laying tubes flat on the floor. Connect the bungee tube rails by pressing the push snap buttons in and sliding over (see drawing below) following the number labels listed, T1 to T1, T2 to T2 and so on.