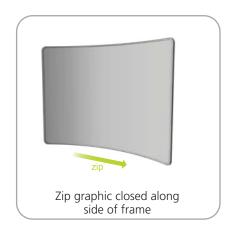

### **STEP 1: ASSEMBLE FRAME**

STEP 2: ATTACH GRAPHIC

**STEP 3: ATTACH FEET** 