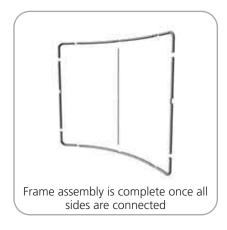

Assembly:
Assemble unit by laying tubes flat on the floor. Connect the bungee tube rails by pressing the push snap buttons in and sliding over (see drawing below) following the number labels listed, T1 to T1, T2 to T2 and so on.

### **STEP 1: ASSEMBLE FRAME**

STEP 2: ATTACH GRAPHIC

**STEP 3: ATTACH FEET** 