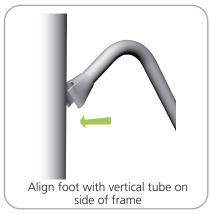

### **STEP 1: ASSEMBLE FRAME**

STEP 2: ATTACH GRAPHIC

**STEP 3: ATTACH FEET** 