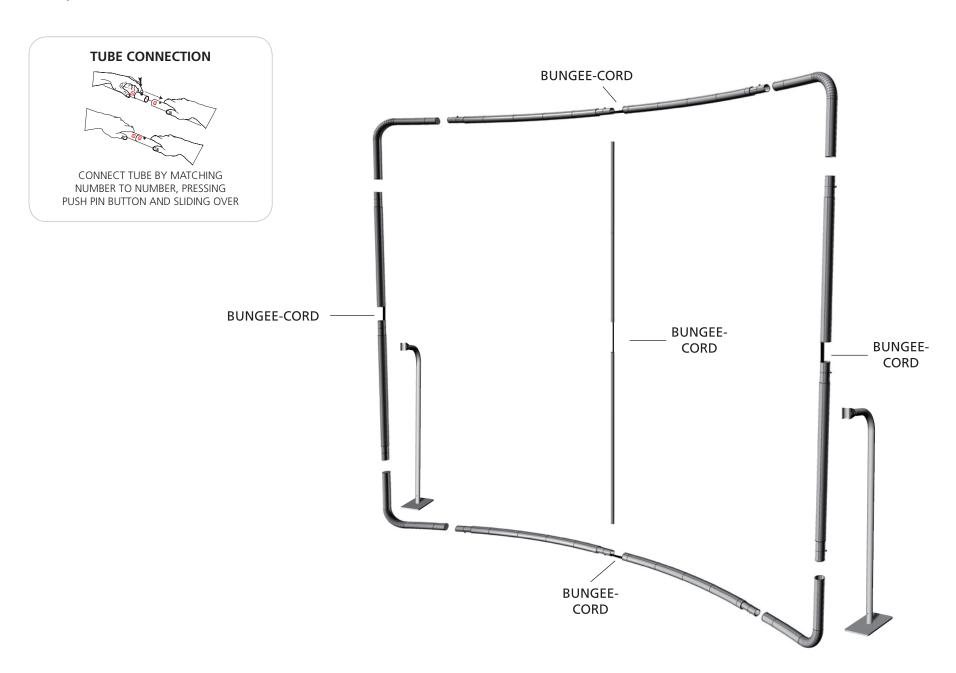

Assembly:
Assemble unit by laying tubes flat on the floor. Connect the bungee tube rails by pressing the push snap buttons in and sliding over (see drawing below) following the number labels listed, T1 to T1, T2 to T2 and so on.