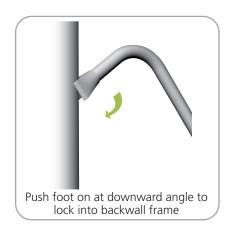

### **STEP 1: ASSEMBLE FRAME**

STEP 2: ATTACH GRAPHIC

**STEP 3: ATTACH FEET** 