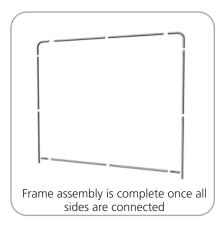

### Assembly:

Assemble unit by laying tubes flat on the floor. Connect the bungee tube rails by pressing the push snap buttons in and sliding over (see drawing below) following the number labels listed, T1 to T1, T2 to T2 and so on.

### **STEP 1: ASSEMBLE FRAME**

**STEP 2: ATTACH FEET** 

STEP 3: ATTACH GRAPHIC

Slide graphic over top of frame