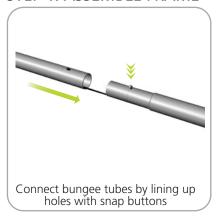

### Assembly:

Assemble unit by laying tubes flat on the floor. Connect the bungee tube rails by pressing the push snap buttons in and sliding over (see drawing below) following the number labels listed, T1 to T1, T2 to T2 and so on.

### **STEP 1: ASSEMBLE FRAME**

**STEP 2: ATTACH FEET** 

STEP 3: ATTACH GRAPHIC

Slide graphic over top of frame