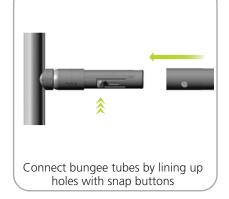

### Assembly:

Assemble unit by laying tubes flat on the floor. Connect the bungee tube rails by pressing the push snap buttons in and sliding over (see drawing below) following the number labels listed, T1 to T1, T2 to T2 and so on.

### **STEP 1: ASSEMBLE FRAME**

**STEP 2: ATTACH FEET** 

STEP 3: ATTACH GRAPHIC

Slide graphic over top of frame