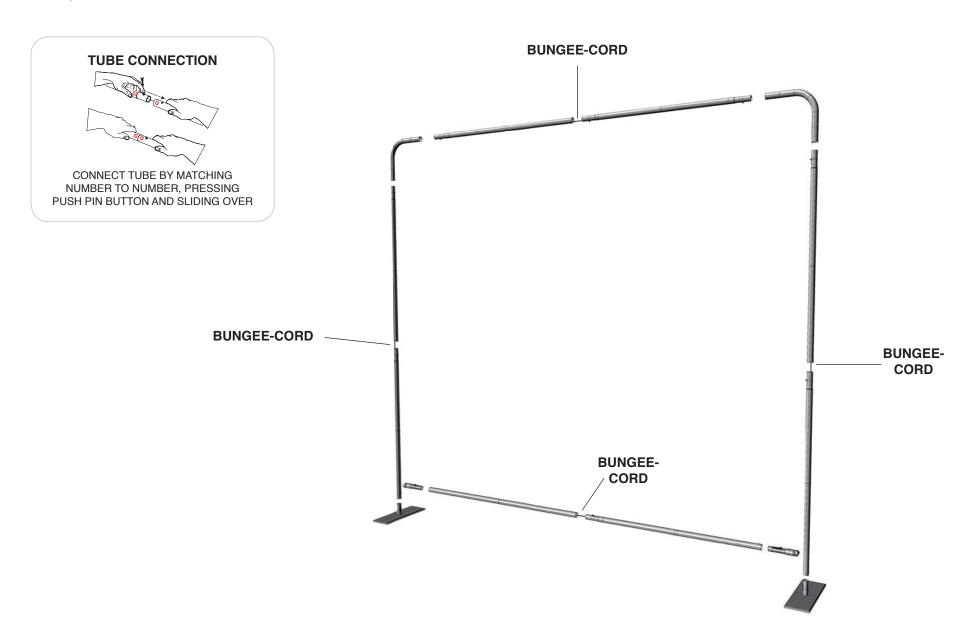

### Assembly:

Assemble unit by laying tubes flat on the floor. Connect the bungee tube rails by pressing the push snap buttons in and sliding over (see drawing below) following the number labels listed, T1 to T1, T2 to T2 and so on.