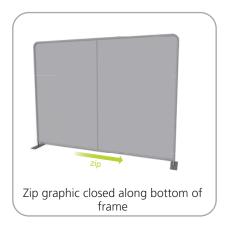

### **STEP 1: ASSEMBLE FRAME**

**STEP 2: ATTACH FEET** 

STEP 3: ATTACH GRAPHIC

Slide graphic over top of frame