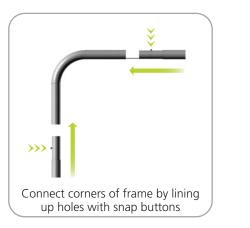

### Assembly:

Assemble unit by laying tubes flat on the floor. Connect the bungee tube rails by pressing the push snap buttons in and sliding over (see drawing below) following the number labels listed, T1 to T1, T2 to T2 and so on.

### **STEP 1: ASSEMBLE FRAME**

**STEP 2: ATTACH FEET** 

STEP 3: ATTACH GRAPHIC

Slide graphic over top of frame