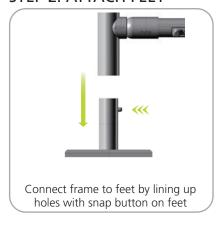

### **STEP 1: ASSEMBLE FRAME**

**STEP 2: ATTACH FEET** 

STEP 3: ATTACH GRAPHIC

Slide graphic over top of frame