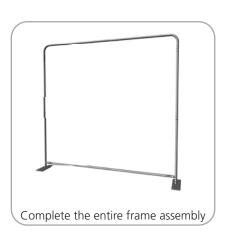

### **STEP 1: ASSEMBLE FRAME**

**STEP 2: ATTACH FEET** 

STEP 3: ATTACH GRAPHIC

Slide graphic over top of frame