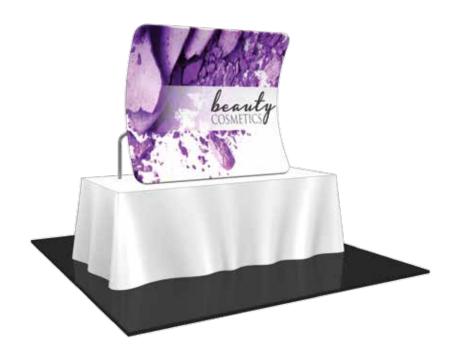

# Formulate Essential TT Vertical Curve

#### FMLT-ESS-VTT-01

Formulate™ Essential Tabletop displays have customary frame features, are portable and come in Straight, Vertical Curved and Horizontal Curved options. The economy aluminum tube frame features bungee cords, rounded corners and comes with a one year limited warranty. Simply pull the pillowcase fabric graphic over the frame and zip. All displays have an overall height of 5ft and fit on a 8ft wide table and come with a canvas carry bag.

#### features and benefits:

- Economy aluminum tube frame features bungee cords and rounded corners
- Easy to store and ship
- Quick to set up

- Kit includes: one frame, pillowcase zipper fabric graphic and canvas carry bag
- One year limited hardware warranty against manufacturer defects