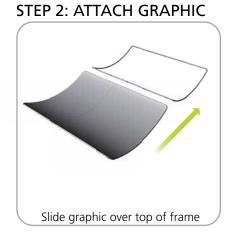

#### FMLT-ESS-VTT-01

Formulate™ Essential Tabletop displays have customary frame features, are portable and come in Straight, Vertical Curved and Horizontal Curved options. The economy aluminum tube frame features bungee cords, rounded corners and comes with a one year limited warranty. Simply pull the pillowcase fabric graphic over the frame and zip. All displays have an overall height of 5ft and fit on a 8ft wide table and come with a canvas carry bag.