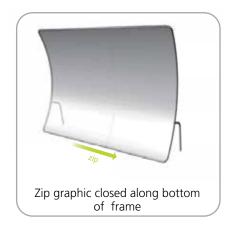

#### FMLT-ESS-VTT-01

Formulate™ Essential Tabletop displays have customary frame features, are portable and come in Straight, Vertical Curved and Horizontal Curved options. The economy aluminum tube frame features bungee cords, rounded corners and comes with a one year limited warranty. Simply pull the pillowcase fabric graphic over the frame and zip. All displays have an overall height of 5ft and fit on a 8ft wide table and come with a canvas carry bag.