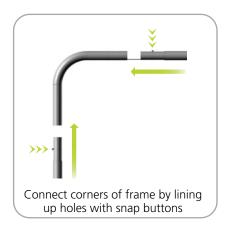

## **STEP 1: ASSEMBLE FRAME**

Frame assembly is complete once all sides are connected