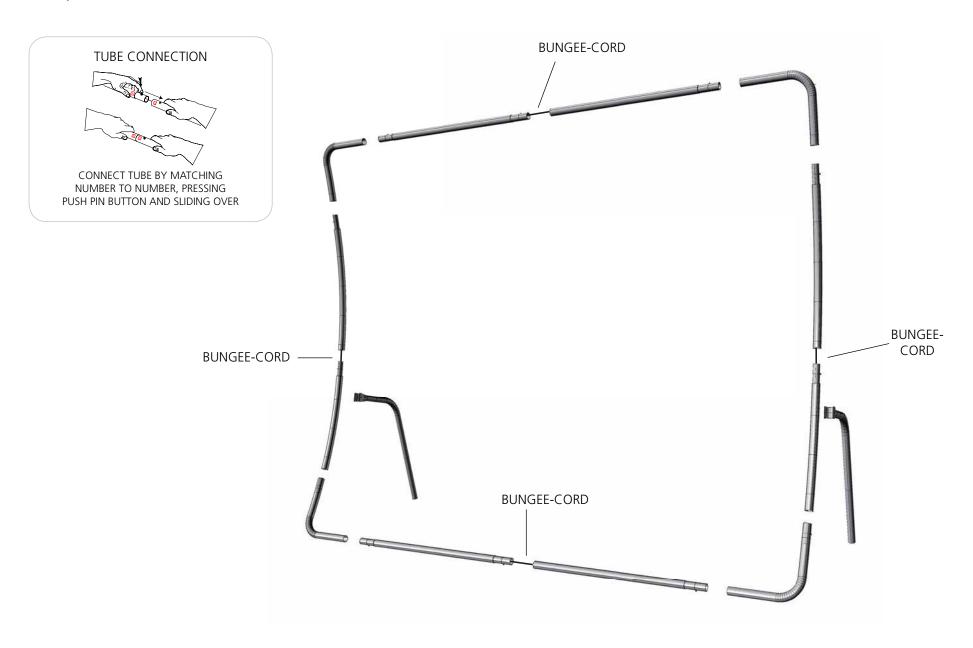

Assembly:
Assemble unit by laying tubes flat on the floor. Connect the bungee tube rails by pressing the push snap buttons in and sliding over (see drawing below) following the number labels listed, T1 to T1, T2 to T2 and so on.

## **STEP 1: ASSEMBLE FRAME**

Frame assembly is complete once all sides are connected