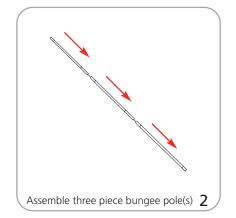

|
| 1200mm: 50"l x 5"w x 5"h<br>1270mm(l) x 127mm(w) x 127mm(h)                                            |                                                                       |
| 1500mm: 62"l x 5"w x 5"h<br>1575mm(l) x 127mm(w) x 127mm(h)                                            |                                                                       |
| Approximate shipping weight:<br>800mm: 7 lbs/ 3.2 kg<br>1200mm: 11 lbs/ 5 kg<br>1500mm: 12 lbs/ 5.4 kg |                                                                       |

### additional information:

#### Graphic materials:

13 oz flatmaxx vinyl or oxford fabric

Mosquito 800 is supplied with one bungee pole per unit while 1200 and 1500 come with two bungee poles per unit

## Mosquito Set-Up