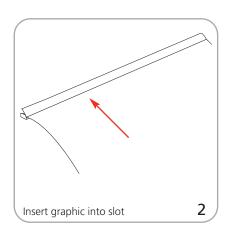

|
| 1200mm: 50"l x 5"w x 5"h<br>1270mm(l) x 127mm(w) x 127mm(h)                                            |                                                                       |
| 1500mm: 62"l x 5"w x 5"h<br>1575mm(l) x 127mm(w) x 127mm(h)                                            |                                                                       |
| Approximate shipping weight:<br>800mm: 7 lbs/ 3.2 kg<br>1200mm: 11 lbs/ 5 kg<br>1500mm: 12 lbs/ 5.4 kg |                                                                       |

### additional information:

#### Graphic materials:

13 oz flatmaxx vinyl or oxford fabric

Mosquito 800 is supplied with one bungee pole per unit while 1200 and 1500 come with two bungee poles per unit

## Mosquito Set-Up