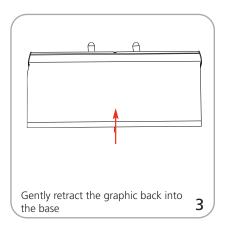

|
| 1200mm: 50"l x 5"w x 5"h<br>1270mm(l) x 127mm(w) x 127mm(h)                                            |                                                                       |
| 1500mm: 62"l x 5"w x 5"h<br>1575mm(l) x 127mm(w) x 127mm(h)                                            |                                                                       |
| Approximate shipping weight:<br>800mm: 7 lbs/ 3.2 kg<br>1200mm: 11 lbs/ 5 kg<br>1500mm: 12 lbs/ 5.4 kg |                                                                       |

### additional information:

#### Graphic materials:

13 oz flatmaxx vinyl or oxford fabric

Mosquito 800 is supplied with one bungee pole per unit while 1200 and 1500 come with two bungee poles per unit

## Mosquito Set-Up