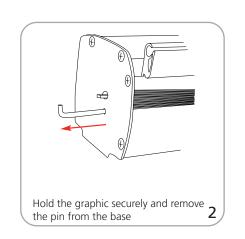

|
| 1200mm: 50"l x 5"w x 5"h<br>1270mm(l) x 127mm(w) x 127mm(h)                                            |                                                                       |
| 1500mm: 62"l x 5"w x 5"h<br>1575mm(l) x 127mm(w) x 127mm(h)                                            |                                                                       |
| Approximate shipping weight:<br>800mm: 7 lbs/ 3.2 kg<br>1200mm: 11 lbs/ 5 kg<br>1500mm: 12 lbs/ 5.4 kg |                                                                       |

### additional information:

#### Graphic materials:

13 oz flatmaxx vinyl or oxford fabric

Mosquito 800 is supplied with one bungee pole per unit while 1200 and 1500 come with two bungee poles per unit

## Mosquito Set-Up