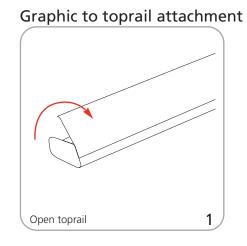

|
| 1200mm: 50"l x 5"w x 5"h<br>1270mm(l) x 127mm(w) x 127mm(h)                                            |                                                                       |
| 1500mm: 62"l x 5"w x 5"h<br>1575mm(l) x 127mm(w) x 127mm(h)                                            |                                                                       |
| Approximate shipping weight:<br>800mm: 7 lbs/ 3.2 kg<br>1200mm: 11 lbs/ 5 kg<br>1500mm: 12 lbs/ 5.4 kg |                                                                       |

### additional information:

#### Graphic materials:

13 oz flatmaxx vinyl or oxford fabric

Mosquito 800 is supplied with one bungee pole per unit while 1200 and 1500 come with two bungee poles per unit

## Mosquito Set-Up