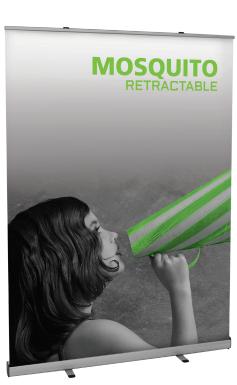

# Mosquito

MSQT-800-S / MSQT-800-B MSQT-1200-S MSQT-1500-S

The Mosquito is an affordable, versatile stand in silver with sleek black endcaps. With three base widths to choose from, including one that is five feet wide, this product's usability goes from banner stand to backwall.

#### features and benefits:

- Comes complete with base, snap top rail, three piece bungee pole(s) and carry bag
- Three sizes to choose from: 800, 1200 and 1500mm wide
- Lightweight construction

- Anodized silver finish
- Carry bag included
- Twin swivel feet for excellent balance and stability
- 90 day warranty against manufacturer defects