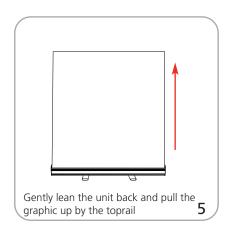

|
| 1200mm: 50"l x 5"w x 5"h<br>1270mm(l) x 127mm(w) x 127mm(h)                                            |                                                                       |
| 1500mm: 62"l x 5"w x 5"h<br>1575mm(l) x 127mm(w) x 127mm(h)                                            |                                                                       |
| Approximate shipping weight:<br>800mm: 7 lbs/ 3.2 kg<br>1200mm: 11 lbs/ 5 kg<br>1500mm: 12 lbs/ 5.4 kg |                                                                       |

### additional information:

#### Graphic materials:

13 oz flatmaxx vinyl or oxford fabric

Mosquito 800 is supplied with one bungee pole per unit while 1200 and 1500 come with two bungee poles per unit

## Mosquito Set-Up