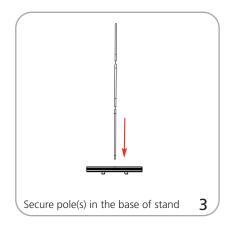

|
| 1200mm: 50"l x 5"w x 5"h<br>1270mm(l) x 127mm(w) x 127mm(h)                                            |                                                                       |
| 1500mm: 62"l x 5"w x 5"h<br>1575mm(l) x 127mm(w) x 127mm(h)                                            |                                                                       |
| Approximate shipping weight:<br>800mm: 7 lbs/ 3.2 kg<br>1200mm: 11 lbs/ 5 kg<br>1500mm: 12 lbs/ 5.4 kg |                                                                       |

### additional information:

#### Graphic materials:

13 oz flatmaxx vinyl or oxford fabric

Mosquito 800 is supplied with one bungee pole per unit while 1200 and 1500 come with two bungee poles per unit

## Mosquito Set-Up