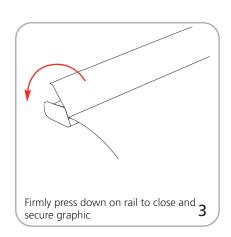

|
| 1200mm: 50"l x 5"w x 5"h<br>1270mm(l) x 127mm(w) x 127mm(h)                                            |                                                                       |
| 1500mm: 62"l x 5"w x 5"h<br>1575mm(l) x 127mm(w) x 127mm(h)                                            |                                                                       |
| Approximate shipping weight:<br>800mm: 7 lbs/ 3.2 kg<br>1200mm: 11 lbs/ 5 kg<br>1500mm: 12 lbs/ 5.4 kg |                                                                       |

### additional information:

#### Graphic materials:

13 oz flatmaxx vinyl or oxford fabric

Mosquito 800 is supplied with one bungee pole per unit while 1200 and 1500 come with two bungee poles per unit

## Mosquito Set-Up