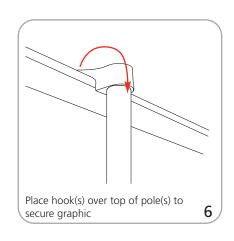

|
| 1200mm: 50"l x 5"w x 5"h<br>1270mm(l) x 127mm(w) x 127mm(h)                                            |                                                                       |
| 1500mm: 62"l x 5"w x 5"h<br>1575mm(l) x 127mm(w) x 127mm(h)                                            |                                                                       |
| Approximate shipping weight:<br>800mm: 7 lbs/ 3.2 kg<br>1200mm: 11 lbs/ 5 kg<br>1500mm: 12 lbs/ 5.4 kg |                                                                       |

### additional information:

#### Graphic materials:

13 oz flatmaxx vinyl or oxford fabric

Mosquito 800 is supplied with one bungee pole per unit while 1200 and 1500 come with two bungee poles per unit

## Mosquito Set-Up