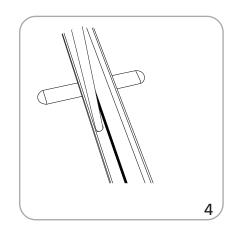

|
| 1200mm: 50"l x 5"w x 5"h<br>1270mm(l) x 127mm(w) x 127mm(h)                                            |                                                                       |
| 1500mm: 62"l x 5"w x 5"h<br>1575mm(l) x 127mm(w) x 127mm(h)                                            |                                                                       |
| Approximate shipping weight:<br>800mm: 7 lbs/ 3.2 kg<br>1200mm: 11 lbs/ 5 kg<br>1500mm: 12 lbs/ 5.4 kg |                                                                       |

### additional information:

#### Graphic materials:

13 oz flatmaxx vinyl or oxford fabric

Mosquito 800 is supplied with one bungee pole per unit while 1200 and 1500 come with two bungee poles per unit

## Mosquito Set-Up