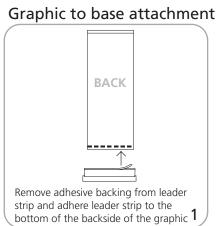

|
| 1200mm: 50"l x 5"w x 5"h<br>1270mm(l) x 127mm(w) x 127mm(h)                                            |                                                                       |
| 1500mm: 62"l x 5"w x 5"h<br>1575mm(l) x 127mm(w) x 127mm(h)                                            |                                                                       |
| Approximate shipping weight:<br>800mm: 7 lbs/ 3.2 kg<br>1200mm: 11 lbs/ 5 kg<br>1500mm: 12 lbs/ 5.4 kg |                                                                       |

### additional information:

#### Graphic materials:

13 oz flatmaxx vinyl or oxford fabric

Mosquito 800 is supplied with one bungee pole per unit while 1200 and 1500 come with two bungee poles per unit

## Mosquito Set-Up