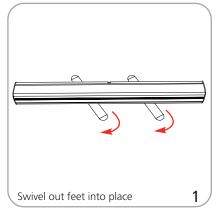

|
| 1200mm: 50"l x 5"w x 5"h<br>1270mm(l) x 127mm(w) x 127mm(h)                                            |                                                                       |
| 1500mm: 62"l x 5"w x 5"h<br>1575mm(l) x 127mm(w) x 127mm(h)                                            |                                                                       |
| Approximate shipping weight:<br>800mm: 7 lbs/ 3.2 kg<br>1200mm: 11 lbs/ 5 kg<br>1500mm: 12 lbs/ 5.4 kg |                                                                       |

### additional information:

#### Graphic materials:

13 oz flatmaxx vinyl or oxford fabric

Mosquito 800 is supplied with one bungee pole per unit while 1200 and 1500 come with two bungee poles per unit

## Mosquito Set-Up