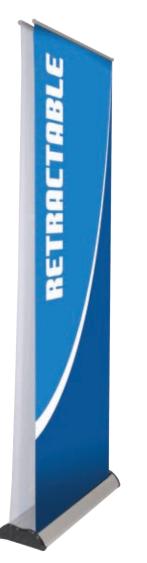

## **Advance**

With refined styling and a streamlined profile, the Advance is packed with new design innovations. Useable as a single or double sided system, this removable cassette banner system has been specially designed for maximum convenience and ease of use.

## **Features and Benefits**

-Variable height = 29.5" - 83.35"

-Single or double sided

-Graphic tensioner

-Integrated pole storage for the twist & lock telescopic pole

-Interchangeable graphic cassettes

-Add your own branding using the slide in graphic channel along the banner stand base