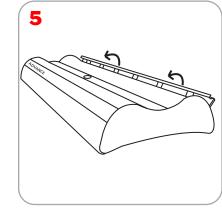

## Adhesive Top Rail Attachment

5

Grippa Top Rail Attachment

Bottom Graphic Attachment - Cassette

Double Sided

**1** Follow steps 1-4 of Banner Stand Assembly

Retensioning

Add your own branding