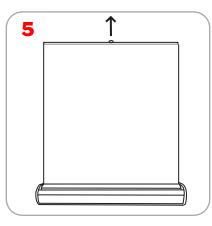

## **Features and Benefits**

-Variable height = 29.5" - 83.35"

-Single or double sided

-Graphic tensioner

-Integrated pole storage for the twist & lock telescopic pole

-Interchangeable graphic cassettes

-Add your own branding using the slide in graphic channel along the banner stand base