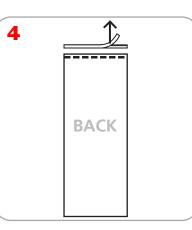

## Adhesive Top Rail Attachment

5

Grippa Top Rail Attachment

Bottom Graphic Attachment - Cassette

Double Sided

**1** Follow steps 1-4 of Banner Stand Assembly

Retensioning

Add your own branding