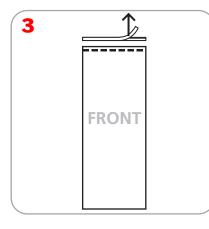

## Adhesive Top Rail Attachment

5

Grippa Top Rail Attachment

Bottom Graphic Attachment - Cassette

Double Sided

**1** Follow steps 1-4 of Banner Stand Assembly

Retensioning

Add your own branding