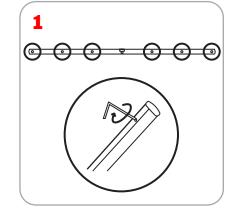

## Adhesive Top Rail Attachment

5

Grippa Top Rail Attachment

Bottom Graphic Attachment - Cassette

Double Sided

**1** Follow steps 1-4 of Banner Stand Assembly

Retensioning

Add your own branding