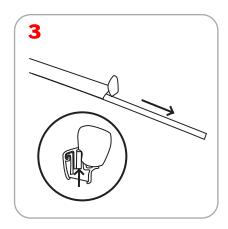

## Adhesive Top Rail Attachment

5

Grippa Top Rail Attachment

Bottom Graphic Attachment - Cassette

Double Sided

**1** Follow steps 1-4 of Banner Stand Assembly

Retensioning

Add your own branding