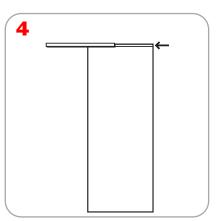

## Adhesive Top Rail Attachment

5

Grippa Top Rail Attachment

Bottom Graphic Attachment - Cassette

Double Sided

**1** Follow steps 1-4 of Banner Stand Assembly

Retensioning

Add your own branding