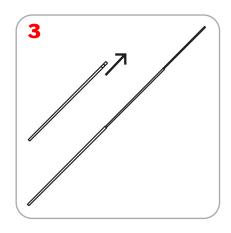

## **Features and Benefits**

-Variable height = 29.5" - 83.35"

-Single or double sided

-Graphic tensioner

-Integrated pole storage for the twist & lock telescopic pole

-Interchangeable graphic cassettes

-Add your own branding using the slide in graphic channel along the banner stand base