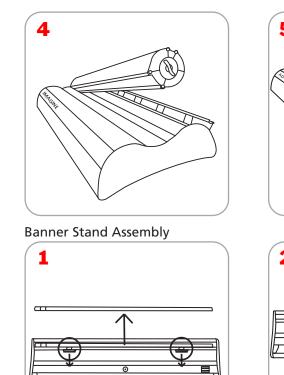

## Adhesive Top Rail Attachment

5

Grippa Top Rail Attachment

Bottom Graphic Attachment - Cassette

Double Sided

**1** Follow steps 1-4 of Banner Stand Assembly

Retensioning

Add your own branding