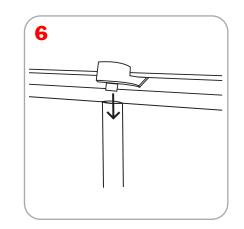

## Adhesive Top Rail Attachment

5

Grippa Top Rail Attachment

Bottom Graphic Attachment - Cassette

Double Sided

**1** Follow steps 1-4 of Banner Stand Assembly

Retensioning

Add your own branding