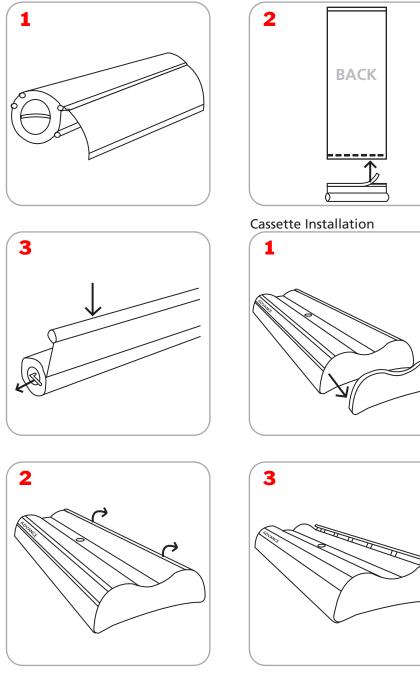

## Adhesive Top Rail Attachment

5

Grippa Top Rail Attachment

Bottom Graphic Attachment - Cassette

Double Sided

**1** Follow steps 1-4 of Banner Stand Assembly

Retensioning

Add your own branding