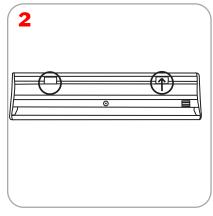

## Adhesive Top Rail Attachment

5

Grippa Top Rail Attachment

Bottom Graphic Attachment - Cassette

Double Sided

**1** Follow steps 1-4 of Banner Stand Assembly

Retensioning

Add your own branding