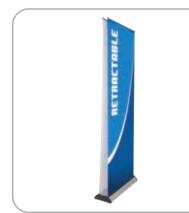

## **Advance**

With refined styling and a streamlined profile, the Advance is packed with new design innovations. Useable as a single or double sided system, this removable cassette banner system has been specially designed for maximum convenience and ease of use.