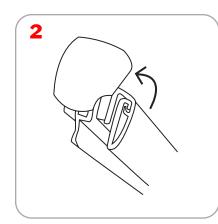

## Adhesive Top Rail Attachment

5

Grippa Top Rail Attachment

Bottom Graphic Attachment - Cassette

Double Sided

**1** Follow steps 1-4 of Banner Stand Assembly

Retensioning

Add your own branding