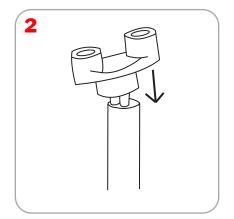

## Adhesive Top Rail Attachment

5

Grippa Top Rail Attachment

Bottom Graphic Attachment - Cassette

Double Sided

**1** Follow steps 1-4 of Banner Stand Assembly

Retensioning

Add your own branding