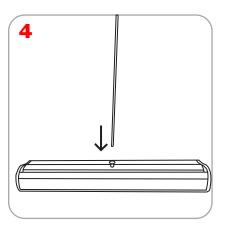

## **Features and Benefits**

-Variable height = 29.5" - 83.35"

-Single or double sided

-Graphic tensioner

-Integrated pole storage for the twist & lock telescopic pole

-Interchangeable graphic cassettes

-Add your own branding using the slide in graphic channel along the banner stand base