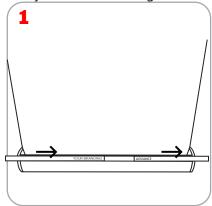

## **Features and Benefits**

-Variable height = 29.5" - 83.35"

-Single or double sided

-Graphic tensioner

-Integrated pole storage for the twist & lock telescopic pole

-Interchangeable graphic cassettes

-Add your own branding using the slide in graphic channel along the banner stand base

## Adhesive Top Rail Attachment

5

Grippa Top Rail Attachment

Bottom Graphic Attachment - Cassette

Double Sided

**1** Follow steps 1-4 of Banner Stand Assembly

Retensioning

Add your own branding