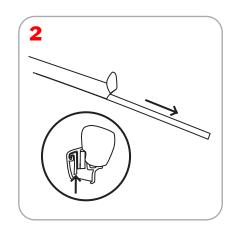

## Adhesive Top Rail Attachment

5

Grippa Top Rail Attachment

Bottom Graphic Attachment - Cassette

Double Sided

**1** Follow steps 1-4 of Banner Stand Assembly

Retensioning

Add your own branding