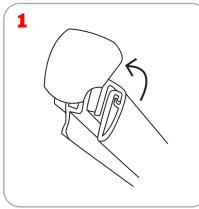

## Adhesive Top Rail Attachment

5

Grippa Top Rail Attachment

Bottom Graphic Attachment - Cassette

Double Sided

**1** Follow steps 1-4 of Banner Stand Assembly

Retensioning

Add your own branding