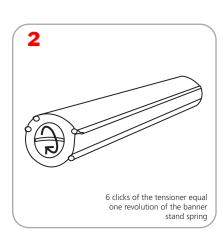

## Adhesive Top Rail Attachment

5

Grippa Top Rail Attachment

Bottom Graphic Attachment - Cassette

Double Sided

**1** Follow steps 1-4 of Banner Stand Assembly

Retensioning

Add your own branding