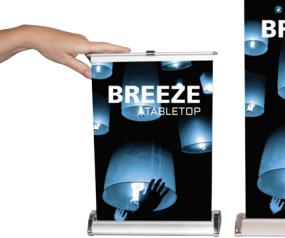

## BREZ-1-S

BREZ-2-S

This retractable banner stand is ideal for custom calendars and other promotional banners. Designed to help add the final touch, function and flare to any design space.

We are continually improving and modifying our product range and reserve the right to vary the specifications without prior notice. All dimensions and weights quoted are approximate and we accept no responsibility for variance. E&OE. See Graphic Templates for graphic bleed specifications.

# features and benefits:

- Comes in standard 8.5"w x 11"h
- or 11"w x 17"h
- Retractable tabletop stand
- Quick and easy to set-up

- Packs down easily
- Attractive silver hardware
- 90 day hardware warranty against manufacturers defects