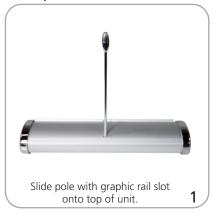

x 4"d<br>BREZ-2-S: 18"l x 6 "h x 4"d | Visit:<br>www.exhibitors-handbook.com/<br>graphic-templates                |
| Shipping weight:<br>BREZ-1-S: 1 lb / 0.45 kg<br>BREZ-2-S: 2 lbs / 0.91 kg         |                                                                            |
|                                                                                   |                                                                            |

## additional information:

| Recommended substrate:<br>opaque film |  |
|---------------------------------------|--|
| adhesive top rail                     |  |
|                                       |  |
|                                       |  |
|                                       |  |
|                                       |  |

Set-up