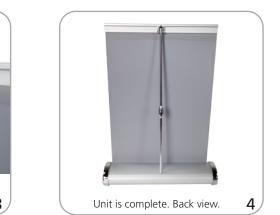

4"h x 4"d<br>BREZ-2-S: 18"l x 6 "h x 4"d | Visit:<br>www.exhibitors-handbook.com/<br>graphic-templates                |
| Shipping weight:<br>BREZ-1-S: 1 lb / 0.45 kg<br>BREZ-2-S: 2 lbs / 0.91 kg         |                                                                            |
|                                                                                   |                                                                            |

## additional information:

| Recommended substrate:<br>opaque film |  |
|---------------------------------------|--|
| adhesive top rail                     |  |
|                                       |  |
|                                       |  |
|                                       |  |
|                                       |  |

Set-up