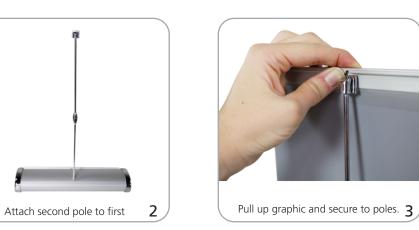

"h x 4"d<br>BREZ-2-S: 18"l x 6 "h x 4"d | Visit:<br>www.exhibitors-handbook.com/<br>graphic-templates                |
| Shipping weight:<br>BREZ-1-S: 1 lb / 0.45 kg<br>BREZ-2-S: 2 lbs / 0.91 kg         |                                                                            |
|                                                                                   |                                                                            |

## additional information:

| Recommended substrate:<br>opaque film |  |
|---------------------------------------|--|
| adhesive top rail                     |  |
|                                       |  |
|                                       |  |
|                                       |  |
|                                       |  |

Set-up