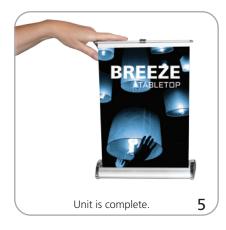

4"d<br>BREZ-2-S: 18"l x 6 "h x 4"d | Visit:<br>www.exhibitors-handbook.com/<br>graphic-templates                |
| Shipping weight:<br>BREZ-1-S: 1 lb / 0.45 kg<br>BREZ-2-S: 2 lbs / 0.91 kg         |                                                                            |
|                                                                                   |                                                                            |

## additional information:

| Recommended substrate:<br>opaque film |  |
|---------------------------------------|--|
| adhesive top rail                     |  |
|                                       |  |
|                                       |  |
|                                       |  |
|                                       |  |

Set-up