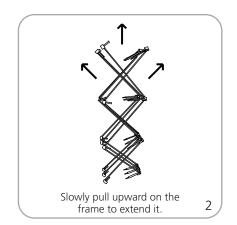

|                                                                     |
| 1118mm x 457mm x 457mm                                       |                                                                     |
| In OCL - 56"l x 18"w x 18"h<br>1422mm x 457mm x 457mm        | additional information:                                             |
|                                                              | Recommended material:                                               |
|                                                              |                                                                     |

Shipping weight: 22mil Opaque PVC, 22mil Translucent PVC In OCS - 38 lbs / 17.2 kg \*Must use non dye sub graphics

In OCL - 42 lbs / 19.05 kg

## Frame Set-up