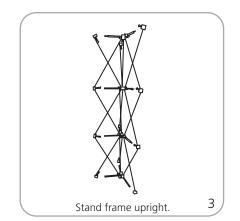

|                                                                     |
| 1118mm x 457mm x 457mm                                       |                                                                     |
| In OCL - 56"l x 18"w x 18"h<br>1422mm x 457mm x 457mm        | additional information:                                             |
|                                                              | Recommended material:                                               |
|                                                              |                                                                     |

Shipping weight: 22mil Opaque PVC, 22mil Translucent PVC In OCS - 38 lbs / 17.2 kg \*Must use non dye sub graphics

In OCL - 42 lbs / 19.05 kg

## Frame Set-up