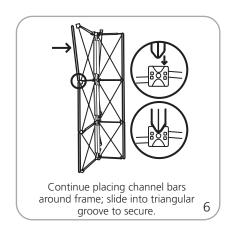

|                                                                     |
| 1118mm x 457mm x 457mm                                       |                                                                     |
| In OCL - 56"l x 18"w x 18"h<br>1422mm x 457mm x 457mm        | additional information:                                             |
|                                                              | Recommended material:                                               |
|                                                              |                                                                     |

Shipping weight: 22mil Opaque PVC, 22mil Translucent PVC In OCS - 38 lbs / 17.2 kg \*Must use non dye sub graphics

In OCL - 42 lbs / 19.05 kg

## Frame Set-up