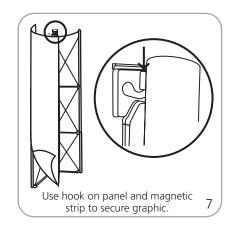

|                                                                     |
| 1118mm x 457mm x 457mm                                       |                                                                     |
| In OCL - 56"l x 18"w x 18"h<br>1422mm x 457mm x 457mm        | additional information:                                             |
|                                                              | Recommended material:                                               |
|                                                              |                                                                     |

Shipping weight: 22mil Opaque PVC, 22mil Translucent PVC In OCS - 38 lbs / 17.2 kg \*Must use non dye sub graphics

In OCL - 42 lbs / 19.05 kg

## Frame Set-up