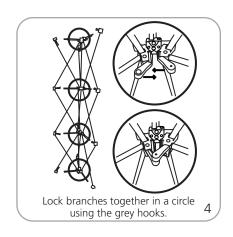

|                                                                     |
| 1118mm x 457mm x 457mm                                       |                                                                     |
| In OCL - 56"l x 18"w x 18"h<br>1422mm x 457mm x 457mm        | additional information:                                             |
|                                                              | Recommended material:                                               |
|                                                              |                                                                     |

Shipping weight: 22mil Opaque PVC, 22mil Translucent PVC In OCS - 38 lbs / 17.2 kg \*Must use non dye sub graphics

In OCL - 42 lbs / 19.05 kg

## Frame Set-up