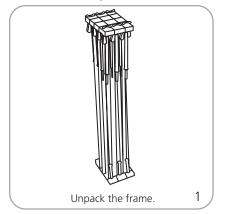

|                                                                     |
| 1118mm x 457mm x 457mm                                       |                                                                     |
| In OCL - 56"l x 18"w x 18"h<br>1422mm x 457mm x 457mm        | additional information:                                             |
|                                                              | Recommended material:                                               |
|                                                              |                                                                     |

Shipping weight: 22mil Opaque PVC, 22mil Translucent PVC In OCS - 38 lbs / 17.2 kg \*Must use non dye sub graphics

In OCL - 42 lbs / 19.05 kg

## Frame Set-up