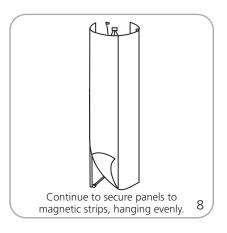

|                                                                     |
| 1118mm x 457mm x 457mm                                       |                                                                     |
| In OCL - 56"l x 18"w x 18"h<br>1422mm x 457mm x 457mm        | additional information:                                             |
|                                                              | Recommended material:                                               |
|                                                              |                                                                     |

Shipping weight: 22mil Opaque PVC, 22mil Translucent PVC In OCS - 38 lbs / 17.2 kg \*Must use non dye sub graphics

In OCL - 42 lbs / 19.05 kg

## Frame Set-up