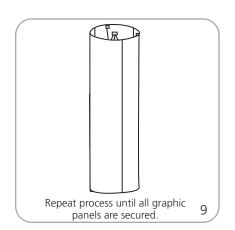

|                                                                     |
| 1118mm x 457mm x 457mm                                       |                                                                     |
| In OCL - 56"l x 18"w x 18"h<br>1422mm x 457mm x 457mm        | additional information:                                             |
|                                                              | Recommended material:                                               |
|                                                              |                                                                     |

Shipping weight: 22mil Opaque PVC, 22mil Translucent PVC In OCS - 38 lbs / 17.2 kg \*Must use non dye sub graphics

In OCL - 42 lbs / 19.05 kg

## Frame Set-up