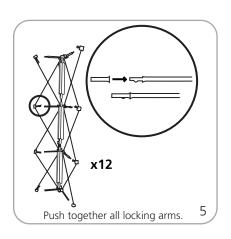

|                                                                     |
| 1118mm x 457mm x 457mm                                       |                                                                     |
| In OCL - 56"l x 18"w x 18"h<br>1422mm x 457mm x 457mm        | additional information:                                             |
|                                                              | Recommended material:                                               |
|                                                              |                                                                     |

Shipping weight: 22mil Opaque PVC, 22mil Translucent PVC In OCS - 38 lbs / 17.2 kg \*Must use non dye sub graphics

In OCL - 42 lbs / 19.05 kg

## Frame Set-up