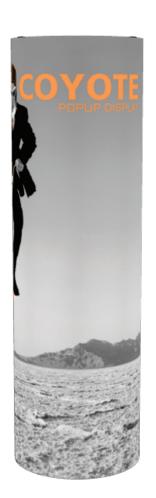

# **Coyote Tower**

#### COY-3-G-TOW

The Coyote Tower combines strength, reliability and style in a lightweight and easy to use system. It is easy to assemble and disassemble and it takes up very little room. The graphic wraps all the way around giving you 360 degrees of visibility.

#### features and benefits:

- Sturdy frame
- Quick to set up
- Easy to store and ship
- 360 degrees of visibility
- Takes up very little space in booth

- Collapses to a fraction of its size
- LED lighting available
- Optional molded case for easy transportation
- Lifetime hardware warranty against manufacturer defects