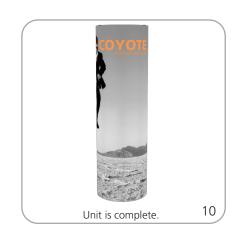

#### COY-3-G-TOW

The Coyote Tower combines strength, reliability and style in a lightweight and easy to use system. It is easy to assemble and disassemble and it takes up very little room. The graphic wraps all the way around giving you 360 degrees of visibility.