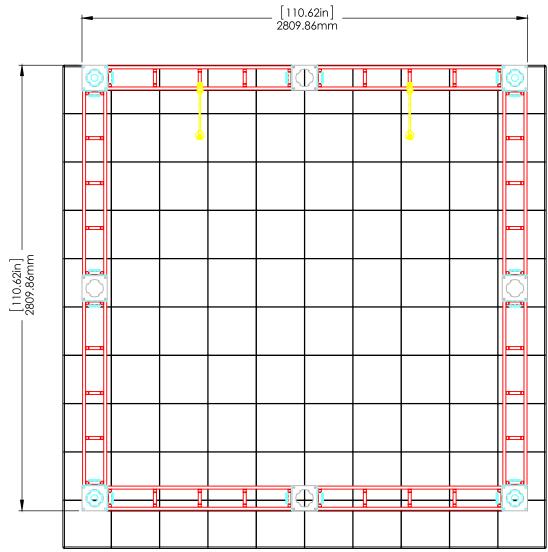

#### dimensions:

## Hardware: **Graphics:** Fits in a 10' x 10' space Total visual area: Panel LU1: 98.25"w x 6"h Panel LU2: 100"w x 83.75"h \*All dimensions available in millimeters Please be sure to include a 2" bleed around perimeter. **Shipping:** 1 OCF2 case: Refer to related graphic template for specific 51"l x 51"w x 24"h information on sizes and bleeds. 1295.4mm(l) x 1295.4mm(w) x 609.6mm(h) Visit exhibitors-handbook.com/graphic-templates Approximate weight: 333 lbs / 151 kgs