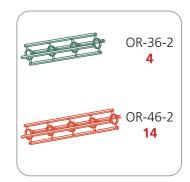

#### features and benefits:

- Kit includes:
- 13 x 6-way junction boxes
- 4 x 36" straight truss lengths
- 14 x 46" straight truss lengths
- 1 x full set of quicklock connectors
- 2 x 50 watt spotlights
- 1 x OCF2 molded case

#### LUNA-1 PIECE COUNT:

## LUNA-1 COLOR CODED PARTS: