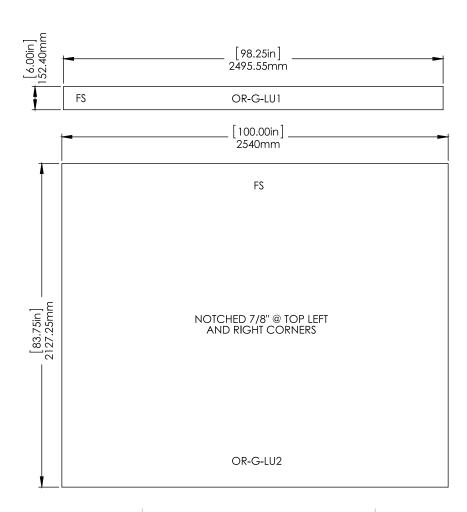

## Hardware: **Graphics:** Fits in a 10' x 10' space Total visual area: Panel LU1: 98.25"w x 6"h Panel LU2: 100"w x 83.75"h \*All dimensions available in millimeters Please be sure to include a 2" bleed around perimeter. **Shipping:** 1 OCF2 case: Refer to related graphic template for specific 51"l x 51"w x 24"h information on sizes and bleeds. 1295.4mm(l) x 1295.4mm(w) x 609.6mm(h) Visit exhibitors-handbook.com/graphic-templates Approximate weight: 333 lbs / 151 kgs

## LUNA-1 GRAPHIC SPECS: AVAILABLE GRAPHICS – DYE SUBLIMATION

#### Bleeds:

All orbital truss graphics require specifics bleeds. The sizes listed above represent the finished graphic size. Please keep all logos, type and critical information at least 1" in from each edge of the finished graphic.

#### Finishing Details:

When graphics are notched, a 7/8" square is cut in the appropriate location.

**FS**: Graphics mounted to front of truss system

**BS**: Graphics mounted to back of truss system

Dye Sublimation graphics are attached to truss with velcro. UV panels are attached to truss with magnet.

### LUNA-1 GRAPHIC LAYOUT: