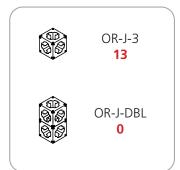

and lock design
- 5 year warranty against manufacturer defects

#### dimensions:

## Hardware: **Graphics:** Fits in a 10' x 10' space Total visual area: Panel LU1: 98.25"w x 6"h Panel LU2: 100"w x 83.75"h \*All dimensions available in millimeters Please be sure to include a 2" bleed around perimeter. **Shipping:** 1 OCF2 case: Refer to related graphic template for specific 51"l x 51"w x 24"h information on sizes and bleeds. 1295.4mm(l) x 1295.4mm(w) x 609.6mm(h) Visit exhibitors-handbook.com/graphic-templates Approximate weight: 333 lbs / 151 kgs

#### additional information:

Graphic materials: Dye sublimated panels

- Lumina 1, 50 watt spotlight

- Tabletop color options: (if applicable)





black





See Graphic Templates for graphic bleed specifications.

#### LUNA-1 PIECE COUNT:































#### LUNA-1 TABLETOP ACCESSORY PIECE COUNT:



















LUNA-1 CASE COUNT:















## LUNA-1 GRAPHIC SPECS: AVAILABLE GRAPHICS – DYE SUBLIMATION



#### Acceptable File formats:

Illustrator CC or below Photoshop CC or below

Art time will be charged if files need to be fixed or altered to meet guildlines. When sending files please be sure to include all support art (fonts, linked images, etc.)

#### Font Specifications:

Fonts must be converted to outlines.

#### Bleeds:

All orbital truss graphics require specifics bleeds. The sizes listed above represent the finished graphic size. Please keep all logos, type and critical information at least 1" in from each edge of the finished graphic.

**Dye Sublimation:** 2" bleed around the perimeter.

UV: