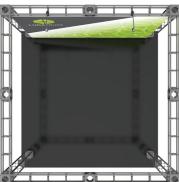

### LUNA-1 GRAPHIC LAYOUT:

## Hardware: **Graphics:** Fits in a 10' x 10' space Total visual area: Panel LU1: 98.25"w x 6"h Panel LU2: 100"w x 83.75"h \*All dimensions available in millimeters Please be sure to include a 2" bleed around perimeter. **Shipping:** 1 OCF2 case: Refer to related graphic template for specific 51"l x 51"w x 24"h information on sizes and bleeds. 1295.4mm(l) x 1295.4mm(w) x 609.6mm(h) Visit exhibitors-handbook.com/graphic-templates Approximate weight: 333 lbs / 151 kgs