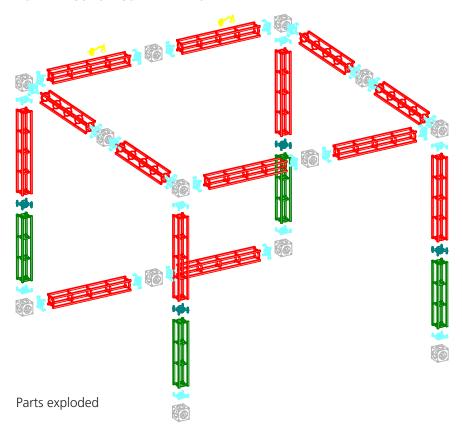

pixels per inch at 100%

#### Finishing Details:

When graphics are notched, a 7/8" square is cut in the appropriate location.

**FS**: Graphics mounted to front of truss system

**BS**: Graphics mounted to back of truss system

Dye Sublimation graphics are attached to truss with velcro. UV panels are attached to truss with magnet.

### To ensure quality, please note:

Each graphic has a specific code or number located on the graphic. The electronic print files provided must be named accordingly. Using this coding system will allow us to preflight and prepare your files for print more efficiently. If you fail to provide your graphic files in this format, additional charges may be necessary to complete your printed materials.

### LUNA-1 GRAPHIC LAYOUT:







## LUNA-1 COLOR CODED PARTS: