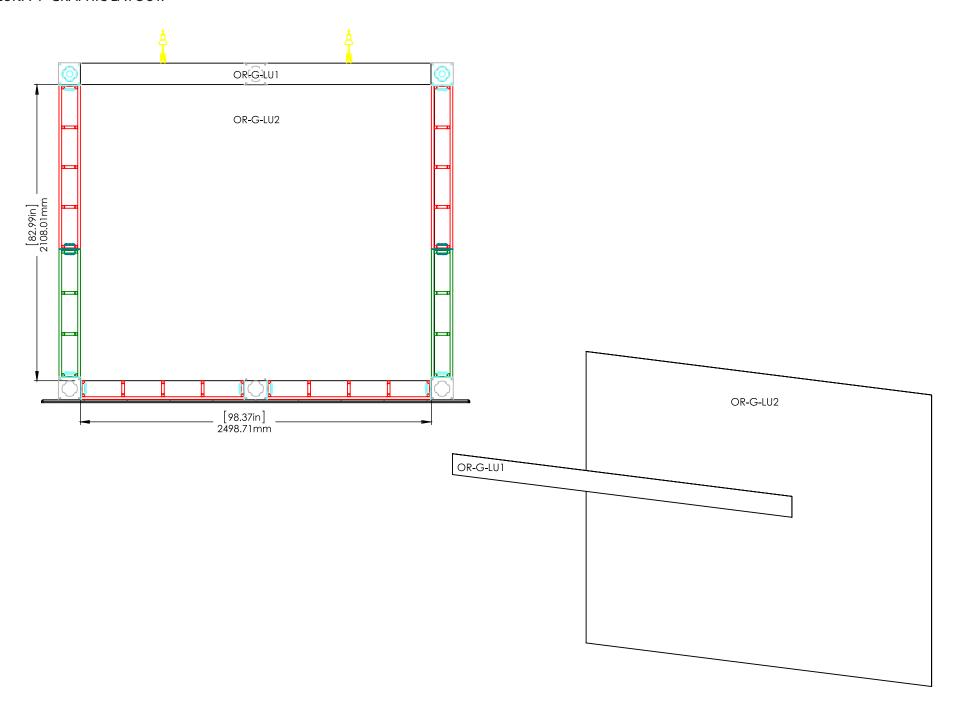

or linked files) must be at 100-120 pixels per inch at 100%

#### Finishing Details:

When graphics are notched, a 7/8" square is cut in the appropriate location.

**FS**: Graphics mounted to front of truss system

**BS**: Graphics mounted to back of truss system

Dye Sublimation graphics are attached to truss with velcro. UV panels are attached to truss with magnet.

### To ensure quality, please note:

Each graphic has a specific code or number located on the graphic. The electronic print files provided must be named accordingly. Using this coding system will allow us to preflight and prepare your files for print more efficiently. If you fail to provide your graphic files in this format, additional charges may be necessary to complete your printed materials.

### LUNA-1 GRAPHIC LAYOUT:







## LUNA-1 COLOR CODED PARTS: