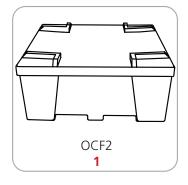

#### features and benefits:

- Kit includes:
- 13 x 6-way junction boxes
- 4 x 36" straight truss lengths
- 14 x 46" straight truss lengths
- 1 x full set of quicklock connectors
- 2 x 50 watt spotlights
- 1 x OCF2 molded case

## Hardware: **Graphics:** Fits in a 10' x 10' space Total visual area: Panel LU1: 98.25"w x 6"h Panel LU2: 100"w x 83.75"h \*All dimensions available in millimeters Please be sure to include a 2" bleed around perimeter. **Shipping:** 1 OCF2 case: Refer to related graphic template for specific 51"l x 51"w x 24"h information on sizes and bleeds. 1295.4mm(l) x 1295.4mm(w) x 609.6mm(h) Visit exhibitors-handbook.com/graphic-templates Approximate weight: 333 lbs / 151 kgs