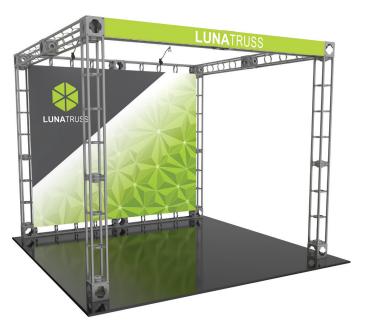

# Luna-1

#### OR-K-LU1

Orbital Express Truss™ features over 40 professionally designed "off-theshelf" kits for a variety of booth sizes and configurations. Each kit comes complete with all the parts, fixtures and fittings you need to create a successful exhibit, including (depending on the kit) low voltage spotlights and adjustable tabletops. A benefit to this versatile system is that it enables you to reconfigure kits in multiple ways and combinations using the same parts. Orbital Express Truss can also be easily customized!

#### features and benefits:

- Kit includes:
- 13 x 6-way junction boxes
- 4 x 36" straight truss lengths
- 14 x 46" straight truss lengths
- 1 x full set of quicklock connectors
- 2 x 50 watt spotlights
- 1 x OCF2 molded case

- 10' x 10' kit size
- Custom appearance
- Tooless assembly
- Simple twist and lock design
- 5 year warranty against manufacturer defects

## Hardware: **Graphics:** Fits in a 10' x 10' space Total visual area: Panel LU1: 98.25"w x 6"h Panel LU2: 100"w x 83.75"h \*All dimensions available in millimeters Please be sure to include a 2" bleed around perimeter. **Shipping:** 1 OCF2 case: Refer to related graphic template for specific 51"l x 51"w x 24"h information on sizes and bleeds. 1295.4mm(l) x 1295.4mm(w) x 609.6mm(h) Visit exhibitors-handbook.com/graphic-templates Approximate weight: 333 lbs / 151 kgs