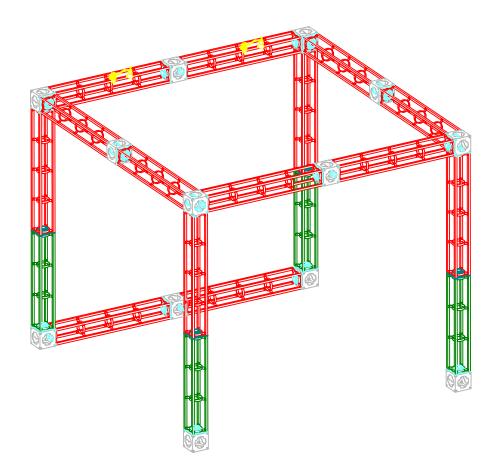

xels per inch at 100%

#### Finishing Details:

When graphics are notched, a 7/8" square is cut in the appropriate location.

**FS**: Graphics mounted to front of truss system

**BS**: Graphics mounted to back of truss system

Dye Sublimation graphics are attached to truss with velcro. UV panels are attached to truss with magnet.

### To ensure quality, please note:

Each graphic has a specific code or number located on the graphic. The electronic print files provided must be named accordingly. Using this coding system will allow us to preflight and prepare your files for print more efficiently. If you fail to provide your graphic files in this format, additional charges may be necessary to complete your printed materials.

### LUNA-1 GRAPHIC LAYOUT:







## LUNA-1 COLOR CODED PARTS: