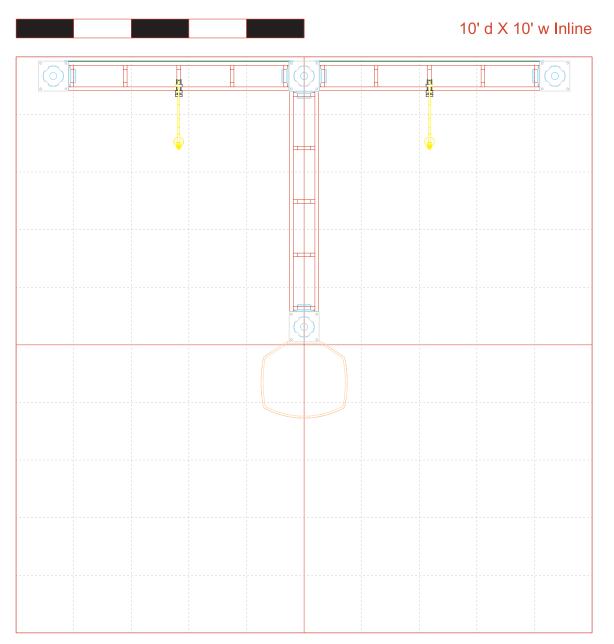

# PLUTO FLOOR PLAN:

### SCALE REF = 5ft

## dimensions:

| Hardware:                                                                   | Graphics:                                                                                                                                                                                                                                                                                                         |
|-----------------------------------------------------------------------------|-------------------------------------------------------------------------------------------------------------------------------------------------------------------------------------------------------------------------------------------------------------------------------------------------------------------|
| Fits in a 10' x 10' space                                                   | Panels PL1 & PL2:<br>Total visual area: 47.75" w x 83.75" h                                                                                                                                                                                                                                                       |
| Shipping:                                                                   | *All dimensions available in millimeters<br>Please be sure to include a 2" bleed around<br>perimeter.<br>Refer to related graphic template for specific<br>information on sizes and bleeds. Dye-sublimated<br>graphic require different bleed than UV.<br>Visit www.exhibitors-handbook.com/<br>graphic-templates |
| <b>1 OCF case:</b><br>48″l x 36″w x 18″h<br>1219mm(l) x 914mm(w) x 457mm(h) |                                                                                                                                                                                                                                                                                                                   |
| Approximate weight:<br>271 lbs / 123 kgs                                    |                                                                                                                                                                                                                                                                                                                   |
| additional information:                                                     |                                                                                                                                                                                                                                                                                                                   |
| - Graphic materials:                                                        | - Tabletop color options: (if applicable)<br>silver black mahogany natural                                                                                                                                                                                                                                        |
| Dye sublimated or UV panels                                                 |                                                                                                                                                                                                                                                                                                                   |
| - Lumina 1, 50 watt spotlight                                               |                                                                                                                                                                                                                                                                                                                   |
| Tabletop: max weight = 25 lbs / 11.34 kgs                                   |                                                                                                                                                                                                                                                                                                                   |
| *Kit does not include monitor or<br>monitor mount                           |                                                                                                                                                                                                                                                                                                                   |