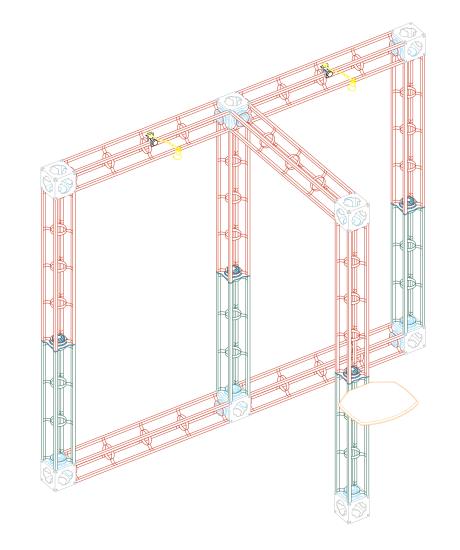

# features and benefits:

- Kit includes:
- 8 x 6-way junction boxes
  4 x 36" straight truss lengths
- 9 x 46" straight truss lengths
- 1 x full set of guicklock connectors
- 1 x adjustable tabletops
- 2 x 50 watt spotlights
- 1 x OCF molded case

## - 10' x 10' kit size

- Custom appearance
- Tooless assembly
- Simple twist and lock design
- 5 year warranty against manufacturer defects