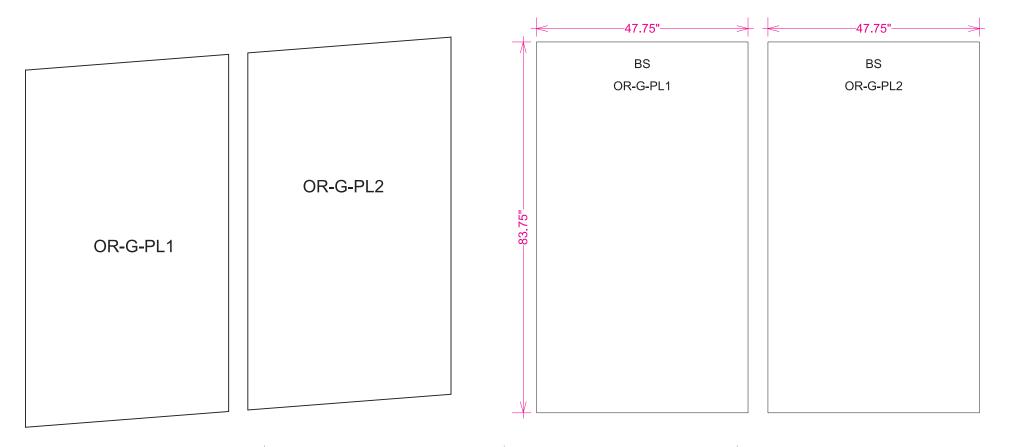

## dimensions:

| Hardware:                                                                   | Graphics:                                                                                                                                                                                                                                                                                                         |
|-----------------------------------------------------------------------------|-------------------------------------------------------------------------------------------------------------------------------------------------------------------------------------------------------------------------------------------------------------------------------------------------------------------|
| Fits in a 10' x 10' space                                                   | Panels PL1 & PL2:<br>Total visual area: 47.75" w x 83.75" h                                                                                                                                                                                                                                                       |
| Shipping:                                                                   | *All dimensions available in millimeters<br>Please be sure to include a 2" bleed around<br>perimeter.<br>Refer to related graphic template for specific<br>information on sizes and bleeds. Dye-sublimated<br>graphic require different bleed than UV.<br>Visit www.exhibitors-handbook.com/<br>graphic-templates |
| <b>1 OCF case:</b><br>48″l x 36″w x 18″h<br>1219mm(l) x 914mm(w) x 457mm(h) |                                                                                                                                                                                                                                                                                                                   |
| Approximate weight:<br>271 lbs / 123 kgs                                    |                                                                                                                                                                                                                                                                                                                   |
| additional information:                                                     |                                                                                                                                                                                                                                                                                                                   |
| - Graphic materials:                                                        | - Tabletop color options: (if applicable)<br>silver black mahogany natural                                                                                                                                                                                                                                        |
| Dye sublimated or UV panels                                                 |                                                                                                                                                                                                                                                                                                                   |
| - Lumina 1, 50 watt spotlight                                               |                                                                                                                                                                                                                                                                                                                   |
| Tabletop: max weight = 25 lbs / 11.34 kgs                                   |                                                                                                                                                                                                                                                                                                                   |
| *Kit does not include monitor or<br>monitor mount                           |                                                                                                                                                                                                                                                                                                                   |

## PLUTO GRAPHIC SPECS: AVAILABLE GRAPHICS – UV & DYE SUBLIMATION

## Bleeds: All orbital truss graphics require specifics bleeds. The sizes listed above represent the finished graphic size. Please keep all logos, type and critical information at least 1 " in from each edge of the finished graphic.

Dye Sublimation: 2" bleed around the perimeter. UV: 1/2 " bleed around the perimeter.