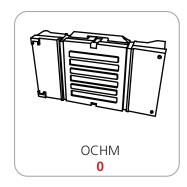

## dimensions:

| Hardware:                                                                   | Graphics:                                                                                                                                                                                                                                                                                                         |
|-----------------------------------------------------------------------------|-------------------------------------------------------------------------------------------------------------------------------------------------------------------------------------------------------------------------------------------------------------------------------------------------------------------|
| Fits in a 10' x 10' space                                                   | Panels PL1 & PL2:<br>Total visual area: 47.75" w x 83.75" h                                                                                                                                                                                                                                                       |
| Shipping:                                                                   | *All dimensions available in millimeters<br>Please be sure to include a 2" bleed around<br>perimeter.<br>Refer to related graphic template for specific<br>information on sizes and bleeds. Dye-sublimated<br>graphic require different bleed than UV.<br>Visit www.exhibitors-handbook.com/<br>graphic-templates |
| <b>1 OCF case:</b><br>48″l x 36″w x 18″h<br>1219mm(l) x 914mm(w) x 457mm(h) |                                                                                                                                                                                                                                                                                                                   |
| Approximate weight:<br>271 lbs / 123 kgs                                    |                                                                                                                                                                                                                                                                                                                   |
| additional information:                                                     |                                                                                                                                                                                                                                                                                                                   |
| - Graphic materials:                                                        | - Tabletop color options: (if applicable)<br>silver black mahogany natural                                                                                                                                                                                                                                        |
| Dye sublimated or UV panels                                                 |                                                                                                                                                                                                                                                                                                                   |
| - Lumina 1, 50 watt spotlight                                               |                                                                                                                                                                                                                                                                                                                   |
| Tabletop: max weight = 25 lbs / 11.34 kgs                                   |                                                                                                                                                                                                                                                                                                                   |
| *Kit does not include monitor or<br>monitor mount                           |                                                                                                                                                                                                                                                                                                                   |

## PLUTO PIECE COUNT:

PLUTO TABLETOP ACCESSORY PIECE COUNT:

PLUTO CASE COUNT:

0