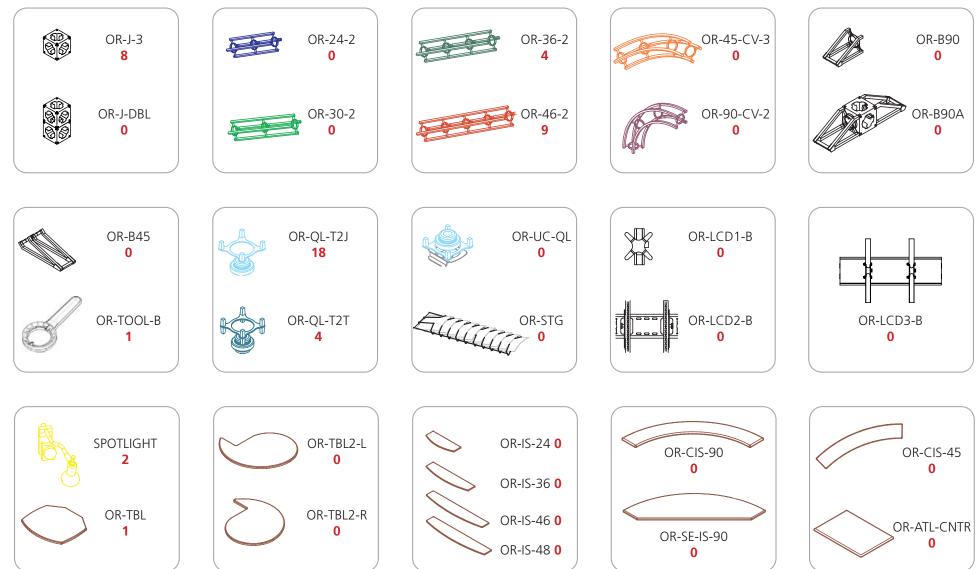

## PLUTO PIECE COUNT:

PLUTO TABLETOP ACCESSORY PIECE COUNT:

PLUTO CASE COUNT:

0