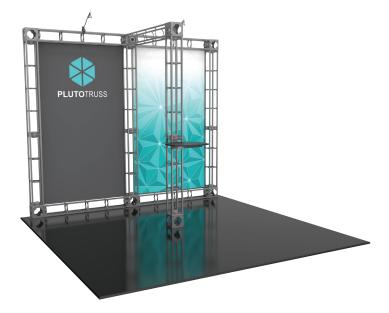

# **Pluto**

## OR-K-PL1

The Planetary line of Orbital Express Truss<sup>™</sup> features over 40 professionally designed "off-the-shelf" kits for a variety of booth sizes and configurations. Each kit comes complete with all the parts, fixtures and fittings you need to create a successful exhibit, including (depending on the kit) low voltage spotlights and adjustable tabletops. A benefit to this versatile system is that it enables you to reconfigure kits in multiple ways and combinations using the same parts. Orbital Express Truss can also be easily customized!

# features and benefits:

- Kit includes:
- 8 x 6-way junction boxes
  4 x 36" straight truss lengths
- 9 x 46" straight truss lengths
- 1 x full set of guicklock connectors
- 1 x adjustable tabletops
- 2 x 50 watt spotlights
- 1 x OCF molded case

## - 10' x 10' kit size

- Custom appearance
- Tooless assembly
- Simple twist and lock design
- 5 year warranty against manufacturer defects

## dimensions:

| Hardware:                                                                   | Graphics:                                                                                                                                                                                                                                                                                                         |
|-----------------------------------------------------------------------------|-------------------------------------------------------------------------------------------------------------------------------------------------------------------------------------------------------------------------------------------------------------------------------------------------------------------|
| Fits in a 10' x 10' space                                                   | Panels PL1 & PL2:<br>Total visual area: 47.75" w x 83.75" h                                                                                                                                                                                                                                                       |
| Shipping:                                                                   | *All dimensions available in millimeters<br>Please be sure to include a 2" bleed around<br>perimeter.<br>Refer to related graphic template for specific<br>information on sizes and bleeds. Dye-sublimated<br>graphic require different bleed than UV.<br>Visit www.exhibitors-handbook.com/<br>graphic-templates |
| <b>1 OCF case:</b><br>48″l x 36″w x 18″h<br>1219mm(l) x 914mm(w) x 457mm(h) |                                                                                                                                                                                                                                                                                                                   |
| Approximate weight:<br>271 lbs / 123 kgs                                    |                                                                                                                                                                                                                                                                                                                   |
| additional information:                                                     |                                                                                                                                                                                                                                                                                                                   |
| - Graphic materials:                                                        | - Tabletop color options: (if applicable)<br>silver black mahogany natural                                                                                                                                                                                                                                        |
| Dye sublimated or UV panels                                                 |                                                                                                                                                                                                                                                                                                                   |
| - Lumina 1, 50 watt spotlight                                               |                                                                                                                                                                                                                                                                                                                   |
| Tabletop: max weight = 25 lbs / 11.34 kgs                                   |                                                                                                                                                                                                                                                                                                                   |
| *Kit does not include monitor or<br>monitor mount                           |                                                                                                                                                                                                                                                                                                                   |