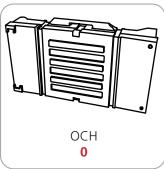

## dimensions:

| Hardware:                                                                   | Graphics:                                                                                                                                                                                                                                                                                                         |
|-----------------------------------------------------------------------------|-------------------------------------------------------------------------------------------------------------------------------------------------------------------------------------------------------------------------------------------------------------------------------------------------------------------|
| Fits in a 10' x 10' space                                                   | Panels PL1 & PL2:<br>Total visual area: 47.75" w x 83.75" h                                                                                                                                                                                                                                                       |
| Shipping:                                                                   | *All dimensions available in millimeters<br>Please be sure to include a 2" bleed around<br>perimeter.<br>Refer to related graphic template for specific<br>information on sizes and bleeds. Dye-sublimated<br>graphic require different bleed than UV.<br>Visit www.exhibitors-handbook.com/<br>graphic-templates |
| <b>1 OCF case:</b><br>48″l x 36″w x 18″h<br>1219mm(l) x 914mm(w) x 457mm(h) |                                                                                                                                                                                                                                                                                                                   |
| Approximate weight:<br>271 lbs / 123 kgs                                    |                                                                                                                                                                                                                                                                                                                   |
| additional information:                                                     |                                                                                                                                                                                                                                                                                                                   |
| - Graphic materials:                                                        | - Tabletop color options: (if applicable)<br>silver black mahogany natural                                                                                                                                                                                                                                        |
| Dye sublimated or UV panels                                                 |                                                                                                                                                                                                                                                                                                                   |
| - Lumina 1, 50 watt spotlight                                               |                                                                                                                                                                                                                                                                                                                   |
| Tabletop: max weight = 25 lbs / 11.34 kgs                                   |                                                                                                                                                                                                                                                                                                                   |
| *Kit does not include monitor or<br>monitor mount                           |                                                                                                                                                                                                                                                                                                                   |

## PLUTO PIECE COUNT:

PLUTO TABLETOP ACCESSORY PIECE COUNT:

PLUTO CASE COUNT:

0