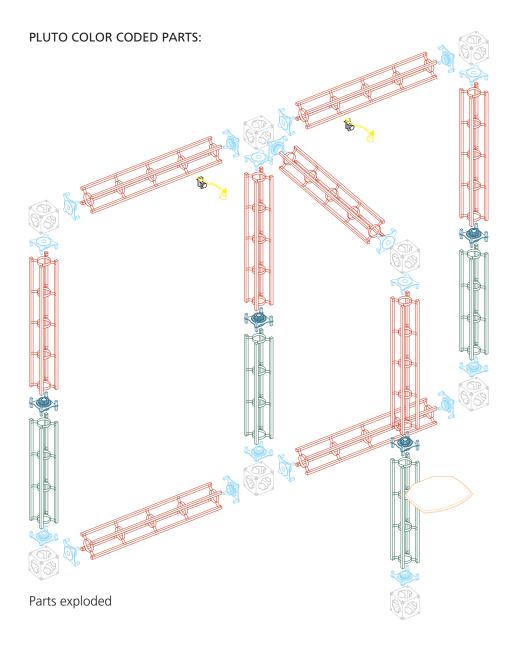

## PLUTO PIECE COUNT:

PLUTO TABLETOP ACCESSORY PIECE COUNT:

PLUTO CASE COUNT:

0

# features and benefits:

- Kit includes:
- 8 x 6-way junction boxes
  4 x 36" straight truss lengths
- 9 x 46" straight truss lengths
- 1 x full set of guicklock connectors
- 1 x adjustable tabletops
- 2 x 50 watt spotlights
- 1 x OCF molded case