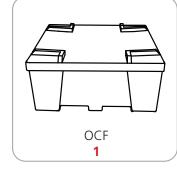

# features and benefits:

- Kit includes:
- 8 x 6-way junction boxes
  4 x 36" straight truss lengths
- 9 x 46" straight truss lengths
- 1 x full set of guicklock connectors
- 1 x adjustable tabletops
- 2 x 50 watt spotlights
- 1 x OCF molded case

## dimensions:

| Hardware:                                                                   | Graphics:                                                                                                                                                                                                                                                                                                         |
|-----------------------------------------------------------------------------|-------------------------------------------------------------------------------------------------------------------------------------------------------------------------------------------------------------------------------------------------------------------------------------------------------------------|
| Fits in a 10' x 10' space                                                   | Panels PL1 & PL2:<br>Total visual area: 47.75" w x 83.75" h                                                                                                                                                                                                                                                       |
| Shipping:                                                                   | *All dimensions available in millimeters<br>Please be sure to include a 2" bleed around<br>perimeter.<br>Refer to related graphic template for specific<br>information on sizes and bleeds. Dye-sublimated<br>graphic require different bleed than UV.<br>Visit www.exhibitors-handbook.com/<br>graphic-templates |
| <b>1 OCF case:</b><br>48″l x 36″w x 18″h<br>1219mm(l) x 914mm(w) x 457mm(h) |                                                                                                                                                                                                                                                                                                                   |
| Approximate weight:<br>271 lbs / 123 kgs                                    |                                                                                                                                                                                                                                                                                                                   |
| additional information:                                                     |                                                                                                                                                                                                                                                                                                                   |
| - Graphic materials:                                                        | - Tabletop color options: (if applicable)<br>silver black mahogany natural                                                                                                                                                                                                                                        |
| Dye sublimated or UV panels                                                 |                                                                                                                                                                                                                                                                                                                   |
| - Lumina 1, 50 watt spotlight                                               |                                                                                                                                                                                                                                                                                                                   |
| Tabletop: max weight = 25 lbs / 11.34 kgs                                   |                                                                                                                                                                                                                                                                                                                   |
| *Kit does not include monitor or<br>monitor mount                           |                                                                                                                                                                                                                                                                                                                   |

## PLUTO PIECE COUNT:

PLUTO TABLETOP ACCESSORY PIECE COUNT:

PLUTO CASE COUNT:

0